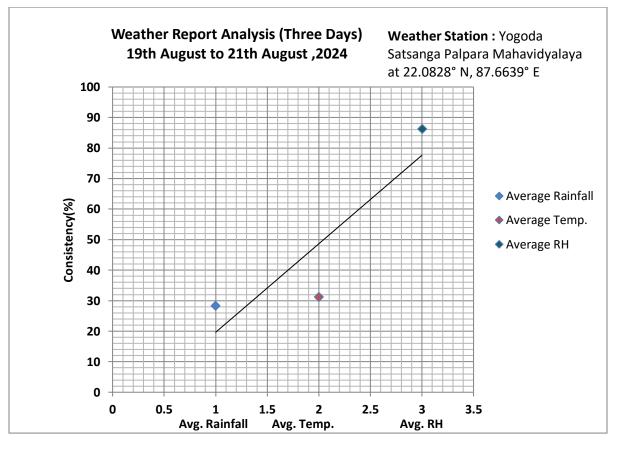

# Weather Report Analysis from 19th August to 21th August , 2024

Weather Station : Yogoda Satsanga Palpara Mahavidyalaya ,Palpara at 22.0828° N, 87.6639° E

| Date              | Total<br>Rainfall | Max<br>Temp. | Min<br>Temp. | Avg. Temp. | Max RH | Min RH | Avg. RH |
|-------------------|-------------------|--------------|--------------|------------|--------|--------|---------|
| 19th August, 2024 | 71.72 mm          | 36.06 °C     | 27.76 °C     | 30.98 °C   | 92.50% | 64.45% | 90.27%  |
| 20th August, 2024 | 12.03 mm          | 35.93 °C     | 28.74 °C     | 31.62 °C   | 93%    | 68.07% | 85.30%  |
| 21th August, 2024 | 1.25 mm           | 36.57 °C     | 28.55 °C     | 31.33 °C   | 92.60% | 61.67% | 83.38%  |
| Average           | 28.33 mm          |              |              | 31.31°C    |        |        | 86.32%  |

SHORT-TERM WEATHER FORECASTING : It will be partly Sunny, temperature would be high at near about 30°C. It is persisting moderate to high density cloud cover and moderate rainfall of 2-5 c.m. The weather will be humid, perspire and annoyance to health. This situation will continue by upcoming 2-3 days around the station.