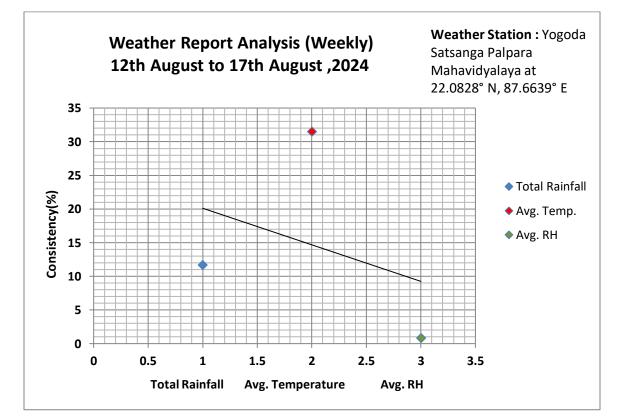

# Weather Report Analysis from 12<sup>th</sup> August to 17<sup>th</sup> August , 2024

Weather Station : Yogoda Satsanga Palpara Mahavidyalaya ,Palpara at 22.0828° N, 87.6639° E

Date Total Max Min Avg. Temp. Max RH Min RH Avg. RH Rainfall Temp. Temp. 30.98 °C 12th August, 2024 61.72 mm 36.06 °C 27.76 °C 92.50% 64.45% 86.27% 35.93 °C 31.62 °C 13th August, 2024 2.03 mm 28.74 °C 93% 68.07% 85.30% 0.25 mm 36.57 °C 28.55 °C 31.33 °C 92.60% 61.67% 83.38% 14th August, 2024 36.76 °C 28.76 °C 31.21 °C 92.40% 65.25% 84.38% 0 mm 15th August, 2024 36.63 °C 28.16 °C 31.33 °C 92.70% 63.17% 83.12% 0 mm 16th August, 2024 28.51 °C 32.25 °C 17th August, 2024 6.1 mm 37.61 °C 92.20% 57.15% 80.35% 11.70 mm 31.50°C 83.80% Average

SHORT-TERM WEATHER FORECASTING : It will be partly Sunny, temperature would be high at near about 29°C. It is persisting moderate to high density cloud cover and moderate rainfall of 5-6 c.m. The weather will be humid, perspire and annoyance to health. This situation will continue by upcoming 2-3 days around the station.