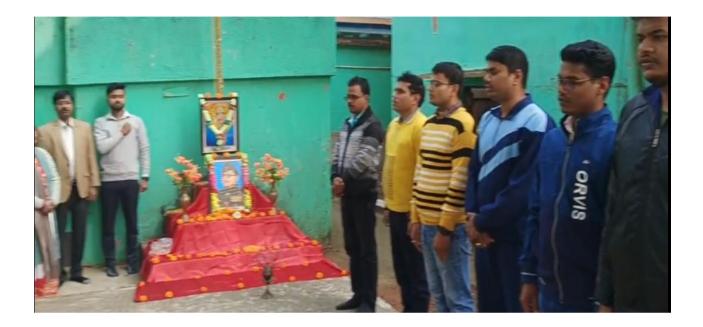

#### The Awarness Programme on Indian Freedom Fighting and the role of Patriots

The entire Four NSS (National Service Scheme) Units of Yogoda Stsanga Palpara Mahavidyalaya arranged programmes to celebrate the glorious 127<sup>th</sup> Birthday of Netaji Subhas Chandra Bose. The morning session started around 8.15 A.M. on 23.01.2024 in the College campus through the physical presence of Teachers, Students, NSS Volunteers and other staff. The Indian National Tricolour was hoisted and flowers and garlands were offered by Dr. Mrinal Kanti Dey, Dr. Srimati Pandit and other teaching and non –teaching staff, students in the portrait of the great Indian Patriotic Leader, Netaji Subhas Chandra Bose. The programme of the day was started with the National Anthem by all present. Dr. Mrinal Kanti Dey in his speech talked about the role of Netaji in freedom struggle and encouraged the students to follow the path of great leaders. Dr. Srimati Pandit also delivered her speech regarding the role of freedom fighters from Bengal. Mr. Suman Das a member of college Alumni was also present and he also shared his views about the importance of the day and motivates the young students of the college to work for the overall development of the society.