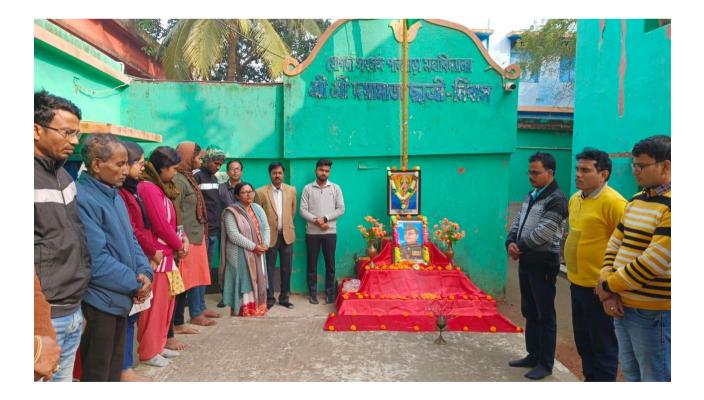

#### The Awarness Programme on Indian Freedom Fighting and the role of Patriots

The entire Four NSS (National Service Scheme) Units of Yogoda Stsanga Palpara Mahavidyalaya arranged programmes to celebrate the glorious 127<sup>th</sup> Birthday of Netaji Subhas Chandra Bose. The morning session started around 8.15 A.M. on 23.01.2024 in the College campus through the physical presence of Teachers, Students, NSS Volunteers and other staff. The Indian National Tricolour was hoisted and flowers and garlands were offered by Dr. Mrinal Kanti Dey, Dr. Srimati Pandit and other teaching and non –teaching staff, students in the portrait of the great Indian Patriotic Leader, Netaji Subhas Chandra Bose. The programme of the day was started with the National Anthem by all present. Dr. Mrinal Kanti Dey in his speech talked about the role of Netaji in freedom struggle and encouraged the students to follow the path of great leaders. Dr. Srimati Pandit also delivered her speech regarding the role of freedom fighters from Bengal. Mr. Suman Das a member of college Alumni was also present and he also shared his views about the importance of the day and motivates the young students of the college to work for the overall development of the society.