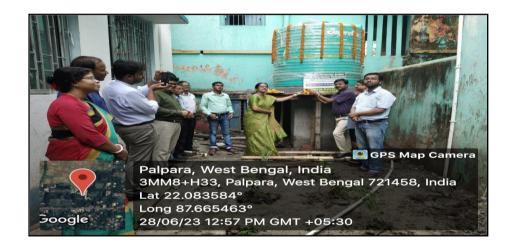

Dr. Pragna Bhattacharya and Dr. Mrinal Kanti Dey in the inauguration of Rain Water Harvesting Model (Innovative Basutirtha Model)

NAAC Accredited ('B' Grade) and NCTE Recognized (B.Ed. and M.Ed Courses) affiliated to Vidyasagar University, Midnapore and WBUTTEPA, Kolkata, (Govt. of West Bengal) At +.O : Palpara, Dist : Purba Medinipur, PIN Code – 721458, West Bengal, India