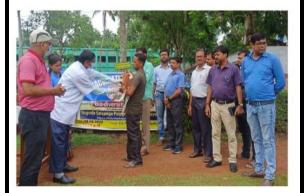

Department of Geography of Yogoda Satsanga Palpara Mahavidyalaya had been taken some initiatives to procure applied knowledge of geography among the students, which will be beneficial for the students as well as for the institution. Rain Water Harvesting is such a project which was inaugurated on 28<sup>th</sup> June in the college campus at 12 noon. The rain water harvesting was done to provide water in a herbal garden in the campus as well as the excess water will be used for surface recharge in the pond of the campus. The name of the project was 'Rain Water Harvesting and Micro Irrigation Technology", which was done by following "Basutirtha Model" for water conservation and management. The Model was Inaugurated by the Dr. Pranab Shaoo, Assistant Prof and H.o.D. of the Department of Geography, Seba Bharati Mahavidyalaya ,Jhargram and Dr. Aniruddha Sinha, IQAC co-ordinator of our institution in the presence of Dr, TusharKanti Mondal ,convenor of NAAC streering committee,Dr. Mrinal Kanti Dey, H.o.D. of the Dept. of Philosophy ,Dr. Pragna Bhattacharya ,H.o.D. of the Dept. of Geography and other faculty members of the institution.

Inauguration of Rain Water Harvesting Project along with Herbal Gardening by Dr. Pranab Shaoo, Assistant Prof and HoD of the Department of Geography, Seba Bharati Mahavidyalaya, Jhargram and Dr. Aniruddha Sinha, IQAC co ordinator of YSPM.