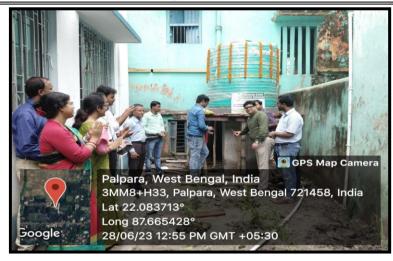

Inauguration of Rain Water Harvesting Project along with Herbal Gardening by Dr. Pranab Shaoo, Assistant Prof and HoD of the Department of Geography, Seba Bharati Mahavidyalaya, Jhargram and Dr. Aniruddha Sinha, IQAC co ordinator of YSPM.