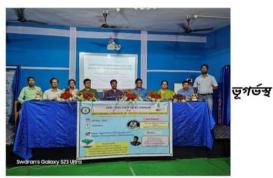

Department of Geography of Yogoda Satsanga Palpara Mahavidyalaya had been taken some initiatives to procure applied knowledge of geography among the students, which will be beneficial for the students as well as for the institution. Rain Water Harvesting is such a project which was inaugurated on 28<sup>th</sup> June in the college campus at 12 noon. The rain water harvesting was done to provide water in a herbal garden in the campus as well as the excess water will be used for surface recharge in the pond of the campus. The name of the project was 'Rain Water Harvesting and Micro Irrigation Technology", which was done by following "Basutirtha Model" for water conservation and management. The Model was Inaugurated by the Dr. Pranab Shaoo, Assistant Prof and H.o.D. of the Department of Geography, Seba Bharati Mahavidyalaya ,Jhargram and Dr. Aniruddha Sinha, IQAC co-ordinator of our institution in the presence of Dr, TusharKanti Mondal ,convenor of NAAC streering committee,Dr. Mrinal Kanti Dey, H.o.D. of the Dept. of Philosophy ,Dr. Pragna Bhattacharya ,H.o.D. of the Dept. of Geography and other faculty members of the institution.

Dr. Pragna Bhattacharya and Dr. Mrinal Kanti Dey in the inauguration of Rain Water Harvesting Model (Innovative Basutirtha Model)

NAAC Accredited ('B' Grade) and NCTE Recognized (B.Ed. and M.Ed Courses) affiliated to Vidyasagar University, Midnapore and WBUTTEPA, Kolkata, (Govt. of West Bengal) At +.O : Palpara, Dist : Purba Medinipur, PIN Code – 721458, West Bengal, India