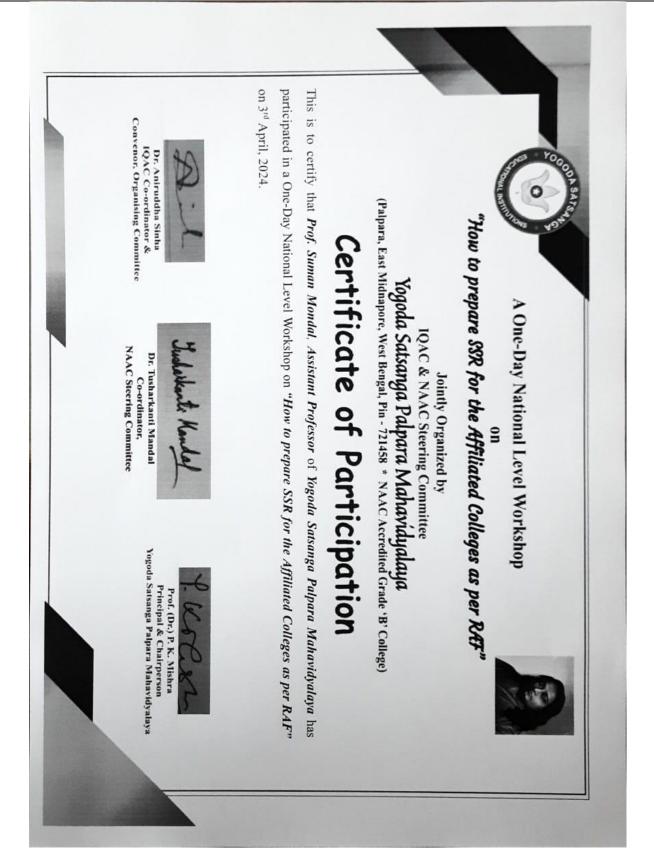

One-Day National Level Workshop on **"How to Prepare SSR for the Affiliated Colleges as per RAF"** Jointly Organized by IQAC & NAAC Steering Committee, **Yogoda Satsanga Palpara Mahavidyalaya** Date: 3<sup>rd</sup> April, 2024