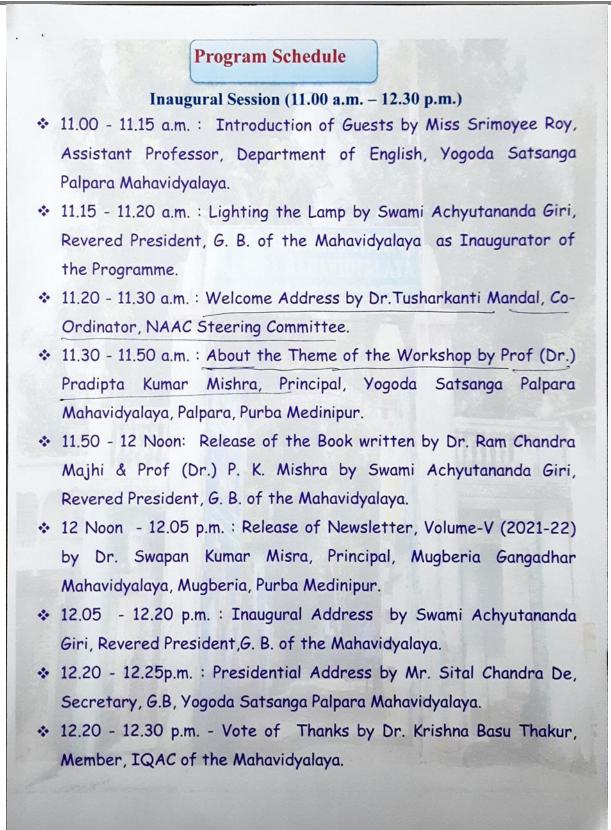

## **Report**

A One-Day National Level Workshop on "How to Prepare SSR for the Affiliated Colleges as per RAF" was held on 3<sup>rd</sup> April, 2024 at 11.00 a.m. in Paramahansa Yogananda Seminar Hall, Yogoda Satsanga Palpara Mahavidyalaya. The Workshop was jointly organised by the IQAC and NAAC Steering Committee of the Mahavidyalaya. At the beginning, after felicitation of all dignitaries, Dr. Tusharkanti Mandal, Co-ordinator of the Workshop conveyed welcome address to all dignitaries and delegates present in the Workshop. The Chairperson of the Organising Committee and Principal of the Mahavidyalaya Prof. (Dr.) Pradipta Kumar Mishra elaborately discussed the theme and necessity of organisation of such Workshop. In the next part of the Inaugural Session, Swami Achyutananda Giri, Revered President, G. B. of the Mahavidyalaya and Inaugurator of the Workshop released of the Book written by Dr. Ram Chandra Majhi & Prof (Dr.) P. K. Mishra. The Newsletter, Volume-V (2021-22) of Yogoda Satsanga Palpara Mahavidyalaya was released by Dr. Swapan Kumar Misra, Principal, Mugberia Gangadhar Mahavidyalaya, Mugberia, Purba Medinipur. In his short but thought provoking Inaugural Speech, Swami Achyutananda Giri, expressed his deep satisfaction about the organisation and wished all success of the Workshop. In his Presidential Address Mr. Sital Chandra De, Secretary, G.B, Yogoda Satsanga Palpara Mahavidyalaya expressed deep satisfaction and overwhelmed about the whole arrangement of the Workshop. At the end of Inaugural Session, Dr. Krishna Basu Thakur, Member, IQAC of the Mahavidyalaya conveyed vote of thanks to all dignitaries and delegates present there.

## **Photo Gallery**

Yogoda Satsanga Palpara Mahavidyalaya

Technical Session - I (12.30 p.m. - 1.15 p.m.)

12.30 - 1.15 p.m. : Keynote Address (**Online**) by Prof(Dr.) K. Latha, Director, IQAC, Ramanujan College, University of Delhi, New Delhi, India.

Rapporteur : Dr. Tusharkanti Mandal, Co-Ordinator, NAAC Steering Committee, Yogoda Satsanga Palpara Mahavidyalaya.

Lunch Break (1.15 p.m. - 2.00 p.m.)

Technical Session - II (2.00 p.m. -4.00 p.m.)

- 2-3p.m. : Eminent Speaker Dr. Swapan Kumar Misra, Principal, Mugberia Gangadhar Mahavidyalaya, Mugberia, Bhupatinagar, Purba Medinipur.
- Question Answer Session (3p.m. 3.30 p.m) Rapporteur : Dr.Tusharkanti Mandal, Co-ordinator, NAAC Steering Committee, Yogoda Satsanga Palpara Mahavidyalaya.
- Vote of Thanks by Dr. Krishna Basu Thakur, Member, IQAC, Yogoda Satsanga Palpara Mahavidyalaya.