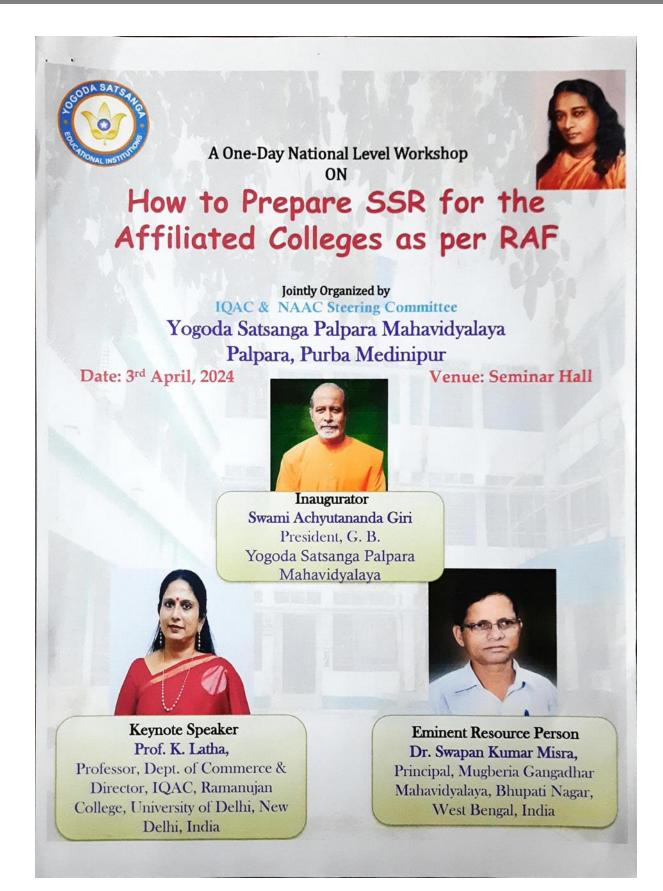

One-Day National Level Workshop on **"How to Prepare SSR for the Affiliated Colleges as per RAF"** Jointly Organized by IQAC & NAAC Steering Committee, **Yogoda Satsanga Palpara Mahavidyalaya** Date: 3<sup>rd</sup> April, 2024

## **Report**

A One-Day National Level Workshop on "How to Prepare SSR for the Affiliated Colleges as per RAF" was held on 3<sup>rd</sup> April, 2024 at 11.00 a.m. in Paramahansa Yogananda Seminar Hall, Yogoda Satsanga Palpara Mahavidyalaya. The Workshop was jointly organised by the IQAC and NAAC Steering Committee of the Mahavidyalaya. At the beginning, after felicitation of all dignitaries, Dr. Tusharkanti Mandal, Co-ordinator of the Workshop conveyed welcome address to all dignitaries and delegates present in the Workshop. The Chairperson of the Organising Committee and Principal of the Mahavidyalaya Prof. (Dr.) Pradipta Kumar Mishra elaborately discussed the theme and necessity of organisation of such Workshop. In the next part of the Inaugural Session, Swami Achyutananda Giri, Revered President, G. B. of the Mahavidyalaya and Inaugurator of the Workshop released of the Book written by Dr. Ram Chandra Majhi & Prof (Dr.) P. K. Mishra. The Newsletter, Volume-V (2021-22) of Yogoda Satsanga Palpara Mahavidyalaya was released by Dr. Swapan Kumar Misra, Principal, Mugberia Gangadhar Mahavidyalaya, Mugberia, Purba Medinipur. In his short but thought provoking Inaugural Speech, Swami Achyutananda Giri, expressed his deep satisfaction about the organisation and wished all success of the Workshop. In his Presidential Address Mr. Sital Chandra De, Secretary, G.B, Yogoda Satsanga Palpara Mahavidyalaya expressed deep satisfaction and overwhelmed about the whole arrangement of the Workshop. At the end of Inaugural Session, Dr. Krishna Basu Thakur, Member, IQAC of the Mahavidyalaya conveyed vote of thanks to all dignitaries and delegates present there.