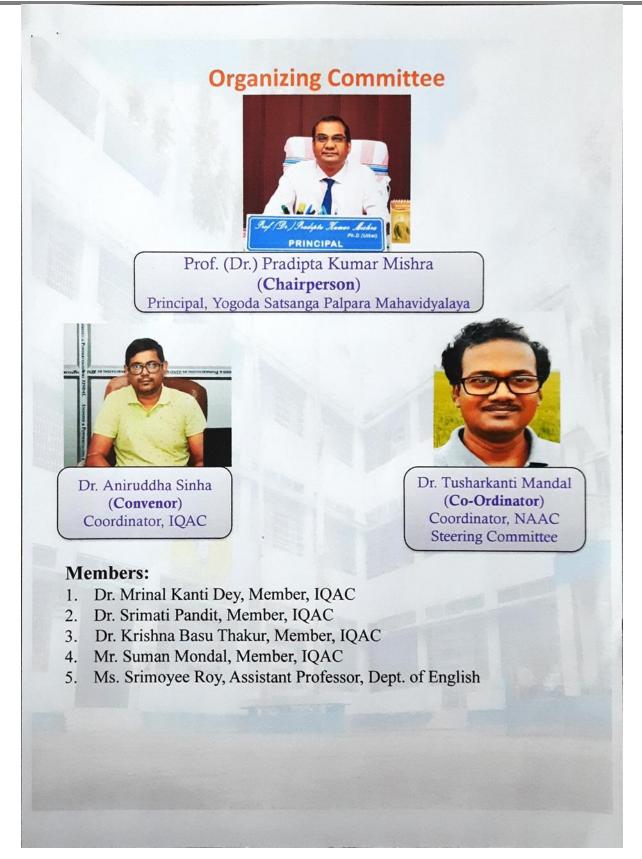

Total eighty Professors, SACT, Classroom Teachers, Non-teaching Staff and Students of the Mahavidyalaya took part in the Workshop with a view to acquire knowledge and skill for the preparation of SSR. The Convener of the Organising Committee and the IQAC Co-ordinator Dr. Aniruddha Sinha, IQAC Member and HOD of the Department of Philosophy Dr. Mrinal Kanti Dey, Secretary of the Teachers' Council and HOD of the Department of English Mr. Sujit Mondal were among the other dignitaries present in the Workshop. At the very end of the Workshop, Dr. Krishna Basu Thakur, Associate Professor, Department of Philosophy delivered her vote of thanks to the august audience. The whole programme was hosted by Ms. Srimoyee Roy, Assistant Professor, Department of English.

Prof. (Dr.) P. K. Mishra Principal & Chairperson, Organising Committee