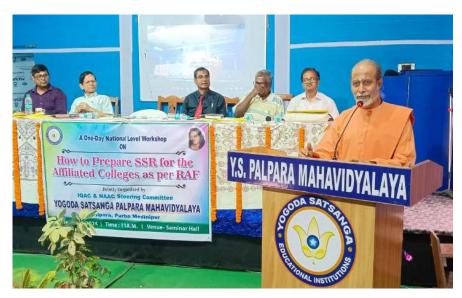

## **Report**

A One-Day National Level Workshop on "How to Prepare SSR for the Affiliated Colleges as per RAF" was held on 3<sup>rd</sup> April, 2024 at 11.00 a.m. in Paramahansa Yogananda Seminar Hall, Yogoda Satsanga Palpara Mahavidyalaya. The Workshop was jointly organised by the IQAC and NAAC Steering Committee of the Mahavidyalaya. At the beginning, after felicitation of all dignitaries, Dr. Tusharkanti Mandal, Co-ordinator of the Workshop conveyed welcome address to all dignitaries and delegates present in the Workshop. The Chairperson of the Organising Committee and Principal of the Mahavidyalaya Prof. (Dr.) Pradipta Kumar Mishra elaborately discussed the theme and necessity of organisation of such Workshop. In the next part of the Inaugural Session, Swami Achyutananda Giri, Revered President, G. B. of the Mahavidyalaya and Inaugurator of the Workshop released of the Book written by Dr. Ram Chandra Majhi & Prof (Dr.) P. K. Mishra. The Newsletter, Volume-V (2021-22) of Yogoda Satsanga Palpara Mahavidyalaya was released by Dr. Swapan Kumar Misra, Principal, Mugberia Gangadhar Mahavidyalaya, Mugberia, Purba Medinipur. In his short but thought provoking Inaugural Speech, Swami Achyutananda Giri, expressed his deep satisfaction about the organisation and wished all success of the Workshop. In his Presidential Address Mr. Sital Chandra De, Secretary, G.B, Yogoda Satsanga Palpara Mahavidyalaya expressed deep satisfaction and overwhelmed about the whole arrangement of the Workshop. At the end of Inaugural Session, Dr. Krishna Basu Thakur, Member, IQAC of the Mahavidyalaya conveyed vote of thanks to all dignitaries and delegates present there.

In Technical Session - I, eminent speaker Prof. (Dr.) K. Latha, Professor, Department of Commerce and Director, IQAC, Ramanujan College, University of Delhi, New Delhi in her Keynote Address elaborately described seven point criteria of NAAC accreditation under revised accreditation framework through online mode. She discussed some innovative ideas within curricular aspect, teaching-learning evaluation aspect, research and innovation aspect, infrastructure and learning resource etc. mentioning that those will be most helpful for the preparation of SSR to any affiliated College.