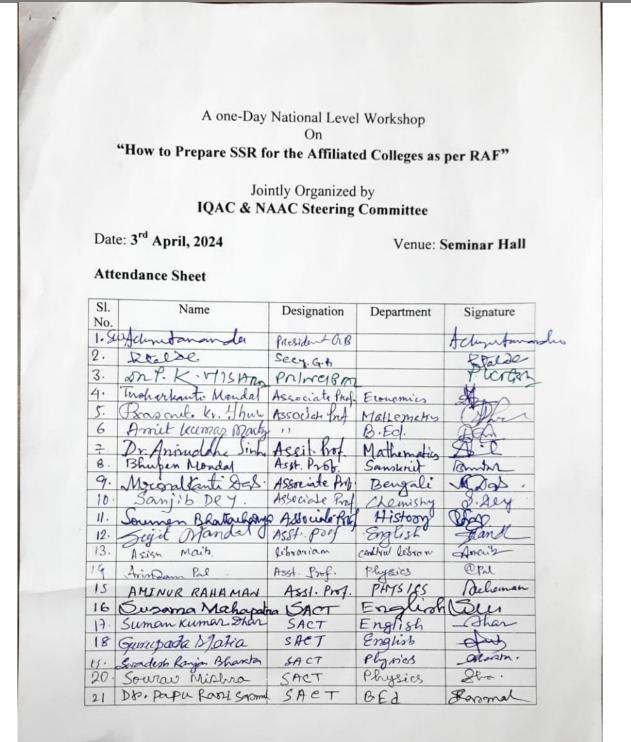

Total eighty Professors, SACT, Classroom Teachers, Non-teaching Staff and Students of the Mahavidyalaya took part in the Workshop with a view to acquire knowledge and skill for the preparation of SSR. The Convener of the Organising Committee and the IQAC Co-ordinator Dr. Aniruddha Sinha, IQAC Member and HOD of the Department of Philosophy Dr. Mrinal Kanti Dey, Secretary of the Teachers' Council and HOD of the Department of English Mr. Sujit Mondal were among the other dignitaries present in the Workshop. At the very end of the Workshop, Dr. Krishna Basu Thakur, Associate Professor, Department of Philosophy delivered her vote of thanks to the august audience. The whole programme was hosted by Ms. Srimoyee Roy, Assistant Professor, Department of English.

Yogoda Satsanga Palpara Mahavidyalaya

140

| 22. |                        | closs Teacher       | Education                                                                                                                                                                                                                                                                                                                                                                                                                                                                                                                                                                                                                                                                                                                                                                                                                                                                                                                                                                                                                                                                                                                                                                                                                                                                                                                                                                                                                                                                                                                                                                                                                                                                                                                                                                                                                                                                                                                                                                                                                                                                                                                      | I Sendas |
|-----|------------------------|---------------------|--------------------------------------------------------------------------------------------------------------------------------------------------------------------------------------------------------------------------------------------------------------------------------------------------------------------------------------------------------------------------------------------------------------------------------------------------------------------------------------------------------------------------------------------------------------------------------------------------------------------------------------------------------------------------------------------------------------------------------------------------------------------------------------------------------------------------------------------------------------------------------------------------------------------------------------------------------------------------------------------------------------------------------------------------------------------------------------------------------------------------------------------------------------------------------------------------------------------------------------------------------------------------------------------------------------------------------------------------------------------------------------------------------------------------------------------------------------------------------------------------------------------------------------------------------------------------------------------------------------------------------------------------------------------------------------------------------------------------------------------------------------------------------------------------------------------------------------------------------------------------------------------------------------------------------------------------------------------------------------------------------------------------------------------------------------------------------------------------------------------------------|----------|
| 23. | Samilasha Gihash       | SACT                | B.Ed.                                                                                                                                                                                                                                                                                                                                                                                                                                                                                                                                                                                                                                                                                                                                                                                                                                                                                                                                                                                                                                                                                                                                                                                                                                                                                                                                                                                                                                                                                                                                                                                                                                                                                                                                                                                                                                                                                                                                                                                                                                                                                                                          | Shoph.   |
| 24. |                        | SACT                | History                                                                                                                                                                                                                                                                                                                                                                                                                                                                                                                                                                                                                                                                                                                                                                                                                                                                                                                                                                                                                                                                                                                                                                                                                                                                                                                                                                                                                                                                                                                                                                                                                                                                                                                                                                                                                                                                                                                                                                                                                                                                                                                        | Some     |
| 15. | Banamali Khathe        | SACT                | Benjali                                                                                                                                                                                                                                                                                                                                                                                                                                                                                                                                                                                                                                                                                                                                                                                                                                                                                                                                                                                                                                                                                                                                                                                                                                                                                                                                                                                                                                                                                                                                                                                                                                                                                                                                                                                                                                                                                                                                                                                                                                                                                                                        | Frank    |
| 26  | AMaras Pr. Bhauscherf. | SACT                | Sanewrit                                                                                                                                                                                                                                                                                                                                                                                                                                                                                                                                                                                                                                                                                                                                                                                                                                                                                                                                                                                                                                                                                                                                                                                                                                                                                                                                                                                                                                                                                                                                                                                                                                                                                                                                                                                                                                                                                                                                                                                                                                                                                                                       | Bhave    |
| 27. | Ananda Mohan Waite     | SACT                | Dengali                                                                                                                                                                                                                                                                                                                                                                                                                                                                                                                                                                                                                                                                                                                                                                                                                                                                                                                                                                                                                                                                                                                                                                                                                                                                                                                                                                                                                                                                                                                                                                                                                                                                                                                                                                                                                                                                                                                                                                                                                                                                                                                        | Maite    |
| 28. | Mahamaya Sinda         | SACT                | Physical Educal                                                                                                                                                                                                                                                                                                                                                                                                                                                                                                                                                                                                                                                                                                                                                                                                                                                                                                                                                                                                                                                                                                                                                                                                                                                                                                                                                                                                                                                                                                                                                                                                                                                                                                                                                                                                                                                                                                                                                                                                                                                                                                                | Marza.   |
| 29, | Samarten Barman        | CRT                 | Physical Educe                                                                                                                                                                                                                                                                                                                                                                                                                                                                                                                                                                                                                                                                                                                                                                                                                                                                                                                                                                                                                                                                                                                                                                                                                                                                                                                                                                                                                                                                                                                                                                                                                                                                                                                                                                                                                                                                                                                                                                                                                                                                                                                 | Barman.  |
| 30. | Satzendro Nath ASa     | 4 SACT              | Sanswit                                                                                                                                                                                                                                                                                                                                                                                                                                                                                                                                                                                                                                                                                                                                                                                                                                                                                                                                                                                                                                                                                                                                                                                                                                                                                                                                                                                                                                                                                                                                                                                                                                                                                                                                                                                                                                                                                                                                                                                                                                                                                                                        | Adall.   |
| 31. | Loxon Ellonta Sorngi   | ASSOT . PROF.       | SANSKRIT                                                                                                                                                                                                                                                                                                                                                                                                                                                                                                                                                                                                                                                                                                                                                                                                                                                                                                                                                                                                                                                                                                                                                                                                                                                                                                                                                                                                                                                                                                                                                                                                                                                                                                                                                                                                                                                                                                                                                                                                                                                                                                                       | Ferrer   |
| 39. |                        | Asst. Prof.         | Computer<br>Science                                                                                                                                                                                                                                                                                                                                                                                                                                                                                                                                                                                                                                                                                                                                                                                                                                                                                                                                                                                                                                                                                                                                                                                                                                                                                                                                                                                                                                                                                                                                                                                                                                                                                                                                                                                                                                                                                                                                                                                                                                                                                                            | Sm       |
| 33  | Susanta Bern           | C.R.T               | Bengali                                                                                                                                                                                                                                                                                                                                                                                                                                                                                                                                                                                                                                                                                                                                                                                                                                                                                                                                                                                                                                                                                                                                                                                                                                                                                                                                                                                                                                                                                                                                                                                                                                                                                                                                                                                                                                                                                                                                                                                                                                                                                                                        | 8-Bern   |
| 34. | Sudip Maify            | CRT                 | Physiology                                                                                                                                                                                                                                                                                                                                                                                                                                                                                                                                                                                                                                                                                                                                                                                                                                                                                                                                                                                                                                                                                                                                                                                                                                                                                                                                                                                                                                                                                                                                                                                                                                                                                                                                                                                                                                                                                                                                                                                                                                                                                                                     | 87       |
| 35. | Subhabrata Maili       | CRT                 | Bengali a                                                                                                                                                                                                                                                                                                                                                                                                                                                                                                                                                                                                                                                                                                                                                                                                                                                                                                                                                                                                                                                                                                                                                                                                                                                                                                                                                                                                                                                                                                                                                                                                                                                                                                                                                                                                                                                                                                                                                                                                                                                                                                                      | diti     |
| 36  | Chimory Munda          | CRT                 | Mathematics                                                                                                                                                                                                                                                                                                                                                                                                                                                                                                                                                                                                                                                                                                                                                                                                                                                                                                                                                                                                                                                                                                                                                                                                                                                                                                                                                                                                                                                                                                                                                                                                                                                                                                                                                                                                                                                                                                                                                                                                                                                                                                                    | and      |
| 37  | Sudipmaity             | SACT                | Chemistray                                                                                                                                                                                                                                                                                                                                                                                                                                                                                                                                                                                                                                                                                                                                                                                                                                                                                                                                                                                                                                                                                                                                                                                                                                                                                                                                                                                                                                                                                                                                                                                                                                                                                                                                                                                                                                                                                                                                                                                                                                                                                                                     | S. Moity |
| 38  | Aniruddha Kar          | SACT                | Mathematics                                                                                                                                                                                                                                                                                                                                                                                                                                                                                                                                                                                                                                                                                                                                                                                                                                                                                                                                                                                                                                                                                                                                                                                                                                                                                                                                                                                                                                                                                                                                                                                                                                                                                                                                                                                                                                                                                                                                                                                                                                                                                                                    | A Roy    |
| 39  | Khokan Kuman Dagan     | SACT                | Mathematics                                                                                                                                                                                                                                                                                                                                                                                                                                                                                                                                                                                                                                                                                                                                                                                                                                                                                                                                                                                                                                                                                                                                                                                                                                                                                                                                                                                                                                                                                                                                                                                                                                                                                                                                                                                                                                                                                                                                                                                                                                                                                                                    | Raged    |
| 40  | Suprovat Mail          | SACT                | Zoology                                                                                                                                                                                                                                                                                                                                                                                                                                                                                                                                                                                                                                                                                                                                                                                                                                                                                                                                                                                                                                                                                                                                                                                                                                                                                                                                                                                                                                                                                                                                                                                                                                                                                                                                                                                                                                                                                                                                                                                                                                                                                                                        | Smadi    |
| 41. | Ayou Kumar Bhunia      | SACT                | Roology                                                                                                                                                                                                                                                                                                                                                                                                                                                                                                                                                                                                                                                                                                                                                                                                                                                                                                                                                                                                                                                                                                                                                                                                                                                                                                                                                                                                                                                                                                                                                                                                                                                                                                                                                                                                                                                                                                                                                                                                                                                                                                                        | Alimon   |
| 42. | Kali Krishma Gins      | SACT                | Physics.                                                                                                                                                                                                                                                                                                                                                                                                                                                                                                                                                                                                                                                                                                                                                                                                                                                                                                                                                                                                                                                                                                                                                                                                                                                                                                                                                                                                                                                                                                                                                                                                                                                                                                                                                                                                                                                                                                                                                                                                                                                                                                                       | KR       |
| 13  | Kalyani Senopali       | L.T.                | C.L. C                                                                                                                                                                                                                                                                                                                                                                                                                                                                                                                                                                                                                                                                                                                                                                                                                                                                                                                                                                                                                                                                                                                                                                                                                                                                                                                                                                                                                                                                                                                                                                                                                                                                                                                                                                                                                                                                                                                                                                                                                                                                                                                         | Denspate |
| 44. | Nabanita Bayen         | LT                  | C.L.                                                                                                                                                                                                                                                                                                                                                                                                                                                                                                                                                                                                                                                                                                                                                                                                                                                                                                                                                                                                                                                                                                                                                                                                                                                                                                                                                                                                                                                                                                                                                                                                                                                                                                                                                                                                                                                                                                                                                                                                                                                                                                                           | Abayen   |
| 45. | Binod Ke Sardan        | Assistant Professor | Geography _                                                                                                                                                                                                                                                                                                                                                                                                                                                                                                                                                                                                                                                                                                                                                                                                                                                                                                                                                                                                                                                                                                                                                                                                                                                                                                                                                                                                                                                                                                                                                                                                                                                                                                                                                                                                                                                                                                                                                                                                                                                                                                                    | A-0-     |
| 46. | Swopan Kuman Mishra    |                     | Geography                                                                                                                                                                                                                                                                                                                                                                                                                                                                                                                                                                                                                                                                                                                                                                                                                                                                                                                                                                                                                                                                                                                                                                                                                                                                                                                                                                                                                                                                                                                                                                                                                                                                                                                                                                                                                                                                                                                                                                                                                                                                                                                      | Shert    |
| 47. | Paheli Maili-          | SACT                | Philosophy                                                                                                                                                                                                                                                                                                                                                                                                                                                                                                                                                                                                                                                                                                                                                                                                                                                                                                                                                                                                                                                                                                                                                                                                                                                                                                                                                                                                                                                                                                                                                                                                                                                                                                                                                                                                                                                                                                                                                                                                                                                                                                                     | Conit-   |
| 48  | Amita Dash             | SACT                | Phyrid gy                                                                                                                                                                                                                                                                                                                                                                                                                                                                                                                                                                                                                                                                                                                                                                                                                                                                                                                                                                                                                                                                                                                                                                                                                                                                                                                                                                                                                                                                                                                                                                                                                                                                                                                                                                                                                                                                                                                                                                                                                                                                                                                      | Auch     |
| 49  | Olivia Borman          | Assistant Brot.     | Phileiologia                                                                                                                                                                                                                                                                                                                                                                                                                                                                                                                                                                                                                                                                                                                                                                                                                                                                                                                                                                                                                                                                                                                                                                                                                                                                                                                                                                                                                                                                                                                                                                                                                                                                                                                                                                                                                                                                                                                                                                                                                                                                                                                   | Diviano  |
| 50  | Privanka hai           | Asat. fool.         | 70000                                                                                                                                                                                                                                                                                                                                                                                                                                                                                                                                                                                                                                                                                                                                                                                                                                                                                                                                                                                                                                                                                                                                                                                                                                                                                                                                                                                                                                                                                                                                                                                                                                                                                                                                                                                                                                                                                                                                                                                                                                                                                                                          | Phase    |
| 5L  | Puja Panda             | SACT                | Zoology                                                                                                                                                                                                                                                                                                                                                                                                                                                                                                                                                                                                                                                                                                                                                                                                                                                                                                                                                                                                                                                                                                                                                                                                                                                                                                                                                                                                                                                                                                                                                                                                                                                                                                                                                                                                                                                                                                                                                                                                                                                                                                                        | Plando   |
| 52  | Aharana Dag            | Lady Atter          | and a start and a start a star | Alas     |
| 53  | Sangib Bera            | casual poster       | Bild.                                                                                                                                                                                                                                                                                                                                                                                                                                                                                                                                                                                                                                                                                                                                                                                                                                                                                                                                                                                                                                                                                                                                                                                                                                                                                                                                                                                                                                                                                                                                                                                                                                                                                                                                                                                                                                                                                                                                                                                                                                                                                                                          | Bera     |
| 54  | Sulipto Der.           | SACT                | Geography                                                                                                                                                                                                                                                                                                                                                                                                                                                                                                                                                                                                                                                                                                                                                                                                                                                                                                                                                                                                                                                                                                                                                                                                                                                                                                                                                                                                                                                                                                                                                                                                                                                                                                                                                                                                                                                                                                                                                                                                                                                                                                                      | Ba 2     |
| 55. | Swith an Se            | Asso. R.d.          | Pol-Science                                                                                                                                                                                                                                                                                                                                                                                                                                                                                                                                                                                                                                                                                                                                                                                                                                                                                                                                                                                                                                                                                                                                                                                                                                                                                                                                                                                                                                                                                                                                                                                                                                                                                                                                                                                                                                                                                                                                                                                                                                                                                                                    | Sdan     |