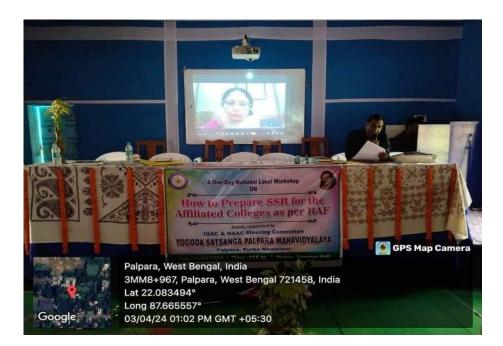

## **Photo Gallery**

Yogoda Satsanga Palpara Mahavidyalaya

Technical Session - I (12.30 p.m. - 1.15 p.m.)

12.30 - 1.15 p.m. : Keynote Address (**Online**) by Prof(Dr.) K. Latha, Director, IQAC, Ramanujan College, University of Delhi, New Delhi, India.