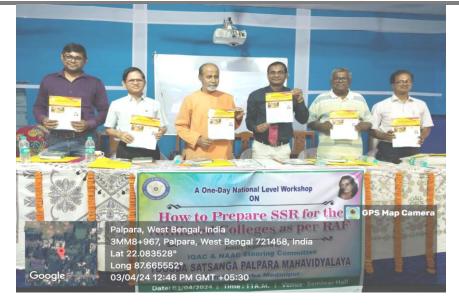

## **Report**

A One-Day National Level Workshop on "How to Prepare SSR for the Affiliated Colleges as per RAF" was held on 3<sup>rd</sup> April, 2024 at 11.00 a.m. in Paramahansa Yogananda Seminar Hall, Yogoda Satsanga Palpara Mahavidyalaya. The Workshop was jointly organised by the IQAC and NAAC Steering Committee of the Mahavidyalaya. At the beginning, after felicitation of all dignitaries, Dr. Tusharkanti Mandal, Co-ordinator of the Workshop conveyed welcome address to all dignitaries and delegates present in the Workshop. The Chairperson of the Organising Committee and Principal of the Mahavidyalaya Prof. (Dr.) Pradipta Kumar Mishra elaborately discussed the theme and necessity of organisation of such Workshop. In the next part of the Inaugural Session, Swami Achyutananda Giri, Revered President, G. B. of the Mahavidyalaya and Inaugurator of the Workshop released of the Book written by Dr. Ram Chandra Majhi & Prof (Dr.) P. K. Mishra. The Newsletter, Volume-V (2021-22) of Yogoda Satsanga Palpara Mahavidyalaya was released by Dr. Swapan Kumar Misra, Principal, Mugberia Gangadhar Mahavidyalaya, Mugberia, Purba Medinipur. In his short but thought provoking Inaugural Speech, Swami Achyutananda Giri, expressed his deep satisfaction about the organisation and wished all success of the Workshop. In his Presidential Address Mr. Sital Chandra De, Secretary, G.B, Yogoda Satsanga Palpara Mahavidyalaya expressed deep satisfaction and overwhelmed about the whole arrangement of the Workshop. At the end of Inaugural Session, Dr. Krishna Basu Thakur, Member, IQAC of the Mahavidyalaya conveyed vote of thanks to all dignitaries and delegates present there.