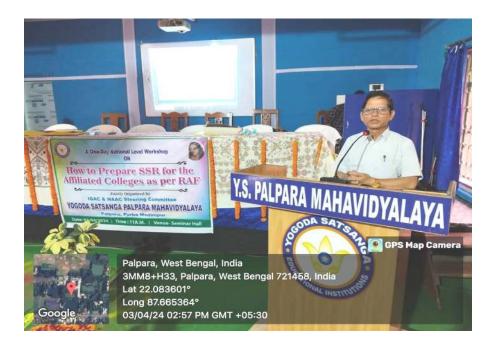

Rapporteur : Dr. Tusharkanti Mandal, Co-Ordinator, NAAC Steering Committee, Yogoda Satsanga Palpara Mahavidyalaya.

Lunch Break (1.15 p.m. - 2.00 p.m.)

Technical Session - II (2.00 p.m. -4.00 p.m.)

- 2-3p.m. : Eminent Speaker Dr. Swapan Kumar Misra, Principal, Mugberia Gangadhar Mahavidyalaya, Mugberia, Bhupatinagar, Purba Medinipur.
- Question Answer Session (3p.m. 3.30 p.m) Rapporteur : Dr.Tusharkanti Mandal, Co-ordinator, NAAC Steering Committee, Yogoda Satsanga Palpara Mahavidyalaya.
- Vote of Thanks by Dr. Krishna Basu Thakur, Member, IQAC, Yogoda Satsanga Palpara Mahavidyalaya.