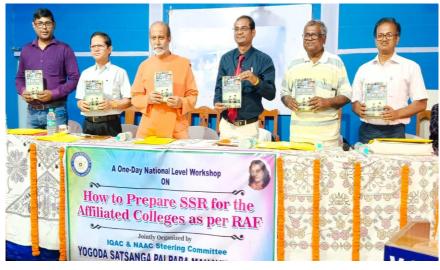

## **Report**

A One-Day National Level Workshop on "How to Prepare SSR for the Affiliated Colleges as per RAF" was held on 3<sup>rd</sup> April, 2024 at 11.00 a.m. in Paramahansa Yogananda Seminar Hall, Yogoda Satsanga Palpara Mahavidyalaya. The Workshop was jointly organised by the IQAC and NAAC Steering Committee of the Mahavidyalaya. At the beginning, after felicitation of all dignitaries, Dr. Tusharkanti Mandal, Co-ordinator of the Workshop conveyed welcome address to all dignitaries and delegates present in the Workshop. The Chairperson of the Organising Committee and Principal of the Mahavidyalaya Prof. (Dr.) Pradipta Kumar Mishra elaborately discussed the theme and necessity of organisation of such Workshop. In the next part of the Inaugural Session, Swami Achyutananda Giri, Revered President, G. B. of the Mahavidyalaya and Inaugurator of the Workshop released of the Book written by Dr. Ram Chandra Majhi & Prof (Dr.) P. K. Mishra. The Newsletter, Volume-V (2021-22) of Yogoda Satsanga Palpara Mahavidyalaya was released by Dr. Swapan Kumar Misra, Principal, Mugberia Gangadhar Mahavidyalaya, Mugberia, Purba Medinipur. In his short but thought provoking Inaugural Speech, Swami Achyutananda Giri, expressed his deep satisfaction about the organisation and wished all success of the Workshop. In his Presidential Address Mr. Sital Chandra De, Secretary, G.B, Yogoda Satsanga Palpara Mahavidyalaya expressed deep satisfaction and overwhelmed about the whole arrangement of the Workshop. At the end of Inaugural Session, Dr. Krishna Basu Thakur, Member, IQAC of the Mahavidyalaya conveyed vote of thanks to all dignitaries and delegates present there.