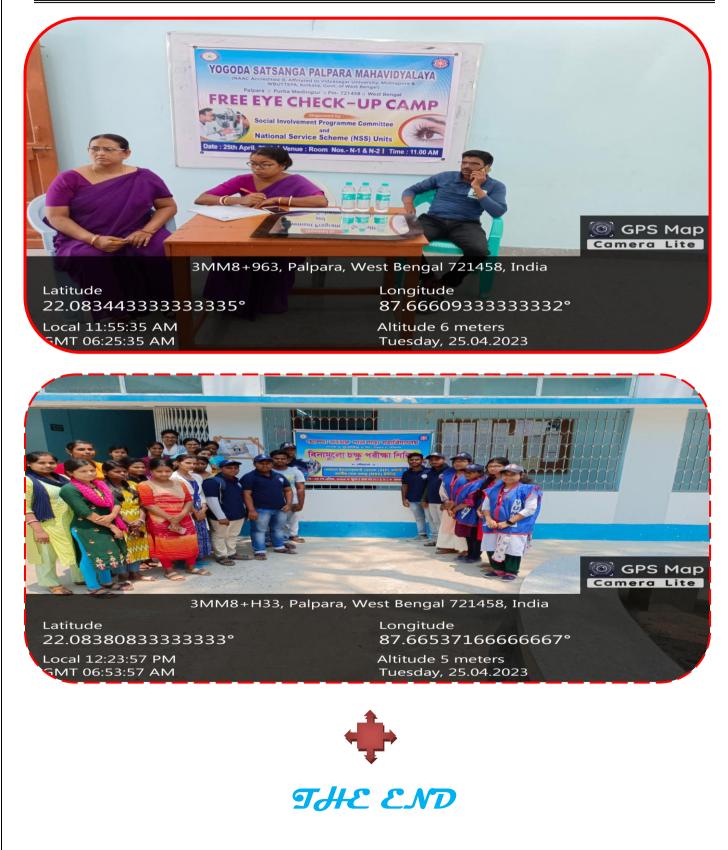

### [Subject: Report on Free eye check-up Camp organized by NSS]

National Service Scheme NSS Unit - I, II, III & IV of Yogoda Satsanga Palpara Mahavidyalaya in collaboration with the Social Involvement Programme (SIP) Committee and IQAC of the college organized a Free Eye Check-up Camp on 25.04.2023 from 10:30 a.m. in Room No. – N1 and N2 of the college. Dr. Madan Kumar Debata from Egra Super-Speciality Hospital with his associates was the consultant in this day. Principal of the college, Dr. Pradipta Kumar Mishra , Mr. Sujit Mandal, Mr. Binod Sardar, the NSS Programme Officers and Ms. Srimoyee Roy, the NSS P.O. as well as the Convenor of the SIP Committee felicitated the guests today. All the people in the vicinity were notified earlier to register their names for taking part in the camp. Almost 30 people from the villages adjacent to the college checked their eyes and returned with positive solution. Few of the villagers were suggested to consult the doctor later on at Gonara Rural Hospital. Teaching and Non-Teaching staff of the college having issues in eyes checked their eyes. NSS Volunteers and students from many departments and semesters of the institution registered their names to have a check-up.

Glimpses of the day's activities have been documented and pictorially delineated underneath.

Yogoda Satsanga Palpara Mahavidyalaya

NAAC Accredited ('B' Grade) and NCTE Recognized (B.Ed. and M.Ed Courses) affiliated to Vidyasagar University, Midnapore and WBUTTEPA, Kolkata, (Govt. of West Bengal)