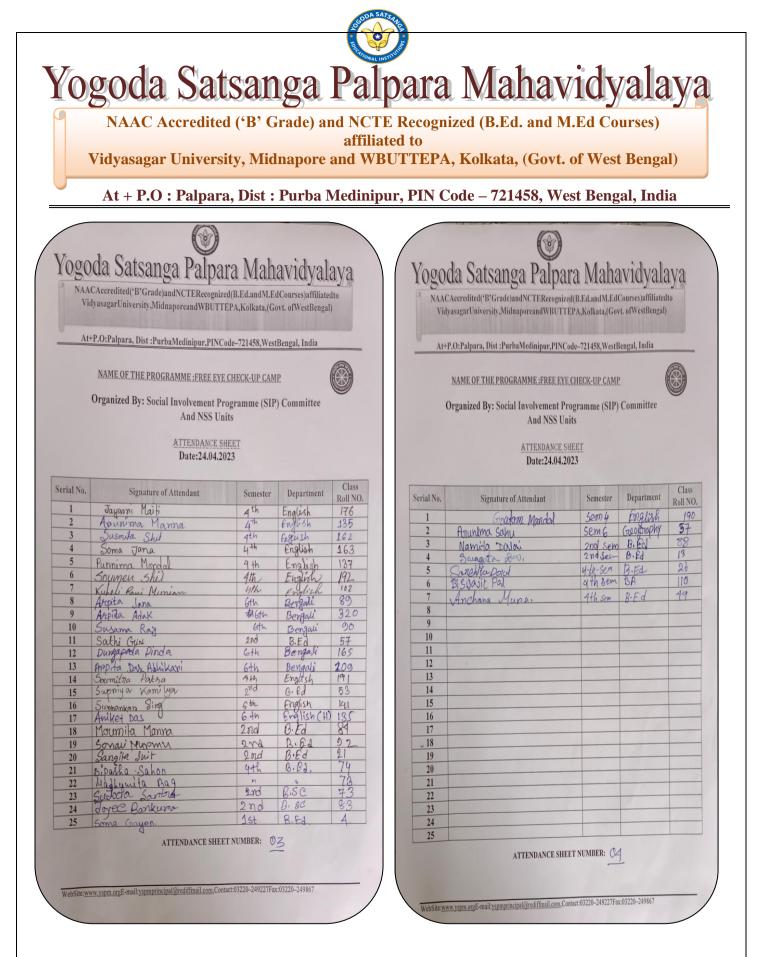

### [Subject: Report on Free eye check-up Camp organized by NSS]

National Service Scheme NSS Unit - I, II, III & IV of Yogoda Satsanga Palpara Mahavidyalaya in collaboration with the Social Involvement Programme (SIP) Committee and IQAC of the college organized a Free Eye Check-up Camp on 25.04.2023 from 10:30 a.m. in Room No. – N1 and N2 of the college. Dr. Madan Kumar Debata from Egra Super-Speciality Hospital with his associates was the consultant in this day. Principal of the college, Dr. Pradipta Kumar Mishra , Mr. Sujit Mandal, Mr. Binod Sardar, the NSS Programme Officers and Ms. Srimoyee Roy, the NSS P.O. as well as the Convenor of the SIP Committee felicitated the guests today. All the people in the vicinity were notified earlier to register their names for taking part in the camp. Almost 30 people from the villages adjacent to the college checked their eyes and returned with positive solution. Few of the villagers were suggested to consult the doctor later on at Gonara Rural Hospital. Teaching and Non-Teaching staff of the college having issues in eyes checked their eyes. NSS Volunteers and students from many departments and semesters of the institution registered their names to have a check-up.

A total of 83 patients (Male-29, Female-54) consulted the group of doctors this day. 18 out of that 83 patients were referred to visit the doctor at Gonara Primary Health Centre later on for further follow-up. One patient with cataract was advise and reffered to visit the Sub-Division Hospital. NSS Volunteers from Semester-VI of the Department of English shouldered the major responsibilities to shape the programme a grand successful one.