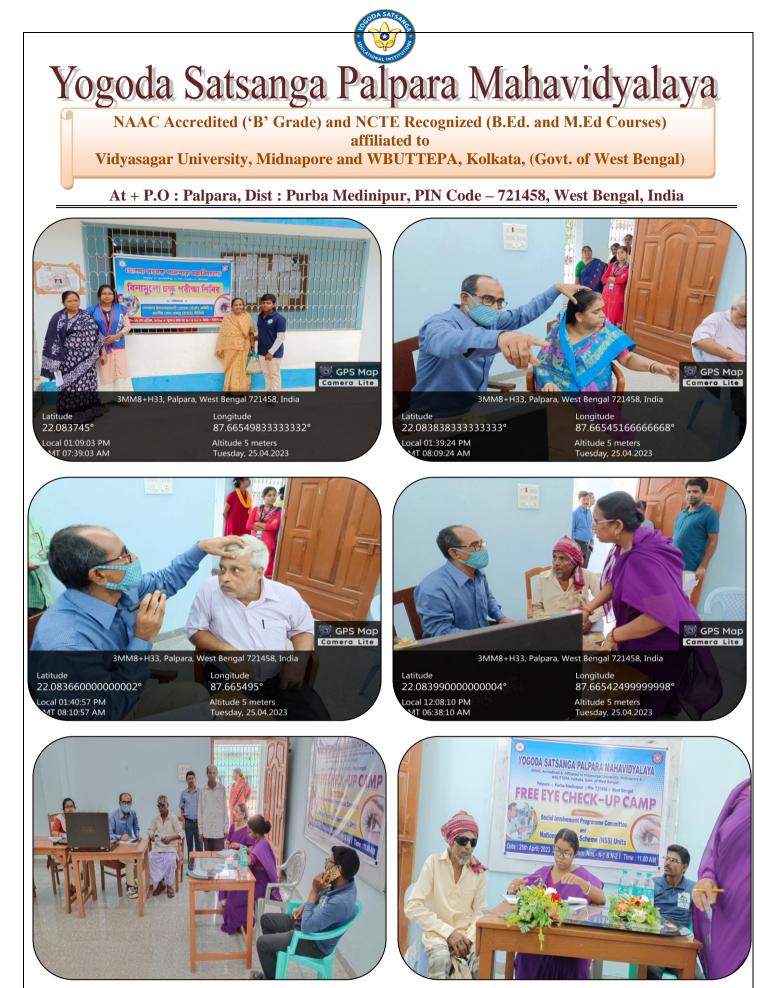

### [Subject: Report on Free eye check-up Camp organized by NSS]

National Service Scheme NSS Unit - I, II, III & IV of Yogoda Satsanga Palpara Mahavidyalaya in collaboration with the Social Involvement Programme (SIP) Committee and IQAC of the college organized a Free Eye Check-up Camp on 25.04.2023 from 10:30 a.m. in Room No. – N1 and N2 of the college. Dr. Madan Kumar Debata from Egra Super-Speciality Hospital with his associates was the consultant in this day. Principal of the college, Dr. Pradipta Kumar Mishra , Mr. Sujit Mandal, Mr. Binod Sardar, the NSS Programme Officers and Ms. Srimoyee Roy, the NSS P.O. as well as the Convenor of the SIP Committee felicitated the guests today. All the people in the vicinity were notified earlier to register their names for taking part in the camp. Almost 30 people from the villages adjacent to the college checked their eyes and returned with positive solution. Few of the villagers were suggested to consult the doctor later on at Gonara Rural Hospital. Teaching and Non-Teaching staff of the college having issues in eyes checked their eyes. NSS Volunteers and students from many departments and semesters of the institution registered their names to have a check-up.

According to Mr. Debata, students in this rural setup are having malnutrition which is one of the major causes of their low vision. Patients are with irritation and infection in eyes due to their use of pond water which is not hygienic enough. "People should avoid using mobiles in darkness or just immediately after waking up from sleep or keeping the screen so close to their eyes." the doctor advised.

A total of 83 patients (Male-29, Female-54) consulted the group of doctors this day. 18 out of that 83 patients were referred to visit the doctor at Gonara Primary Health Centre later on for further follow-up. One patient with cataract was advise and reffered to visit the Sub-Division Hospital. NSS Volunteers from Semester-VI of the Department of English shouldered the major responsibilities to shape the programme a grand successful one.

Glimpses of the day's activities have been documented and pictorially delineated underneath.

Yogoda Satsanga Palpara Mahavidyalaya

NAAC Accredited ('B' Grade) and NCTE Recognized (B.Ed. and M.Ed Courses) affiliated to Vidyasagar University, Midnapore and WBUTTEPA, Kolkata, (Govt. of West Bengal)