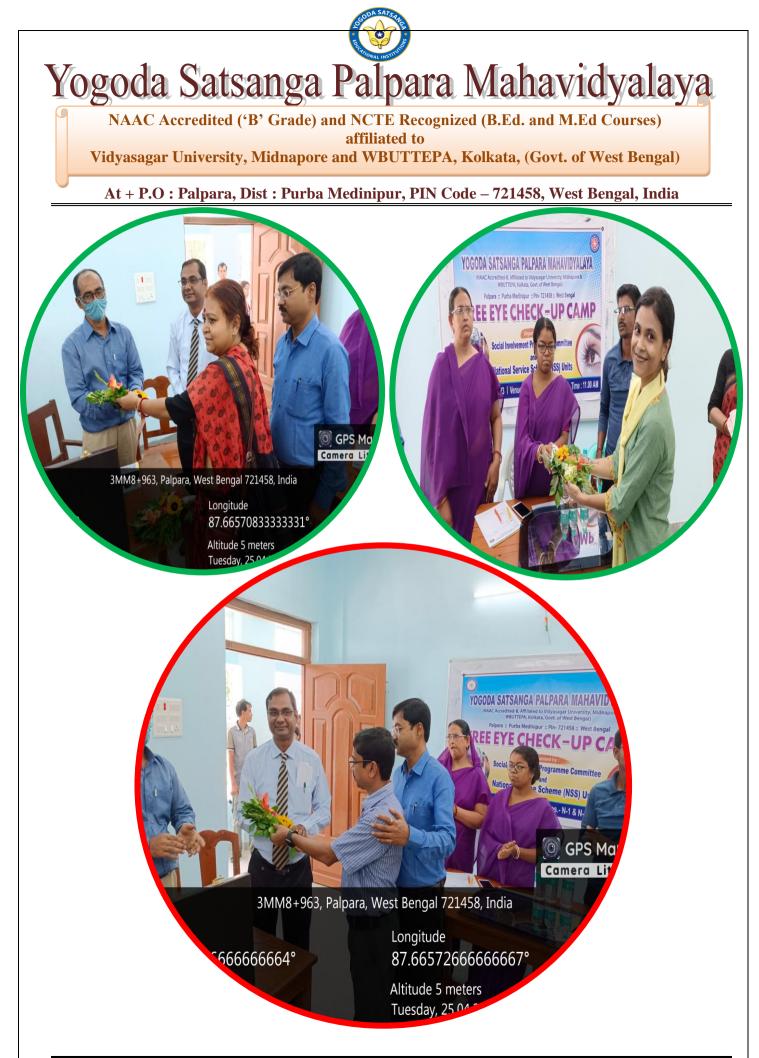

Glimpses of the day's activities have been documented and pictorially delineated underneath.

Yogoda Satsanga Palpara Mahavidyalaya

NAAC Accredited ('B' Grade) and NCTE Recognized (B.Ed. and M.Ed Courses) affiliated to Vidyasagar University, Midnapore and WBUTTEPA, Kolkata, (Govt. of West Bengal)

### [Subject: Report on Free eye check-up Camp organized by NSS]

National Service Scheme NSS Unit - I, II, III & IV of Yogoda Satsanga Palpara Mahavidyalaya in collaboration with the Social Involvement Programme (SIP) Committee and IQAC of the college organized a Free Eye Check-up Camp on 25.04.2023 from 10:30 a.m. in Room No. – N1 and N2 of the college. Dr. Madan Kumar Debata from Egra Super-Speciality Hospital with his associates was the consultant in this day. Principal of the college, Dr. Pradipta Kumar Mishra , Mr. Sujit Mandal, Mr. Binod Sardar, the NSS Programme Officers and Ms. Srimoyee Roy, the NSS P.O. as well as the Convenor of the SIP Committee felicitated the guests today. All the people in the vicinity were notified earlier to register their names for taking part in the camp. Almost 30 people from the villages adjacent to the college checked their eyes and returned with positive solution. Few of the villagers were suggested to consult the doctor later on at Gonara Rural Hospital. Teaching and Non-Teaching staff of the college having issues in eyes checked their eyes. NSS Volunteers and students from many departments and semesters of the institution registered their names to have a check-up.