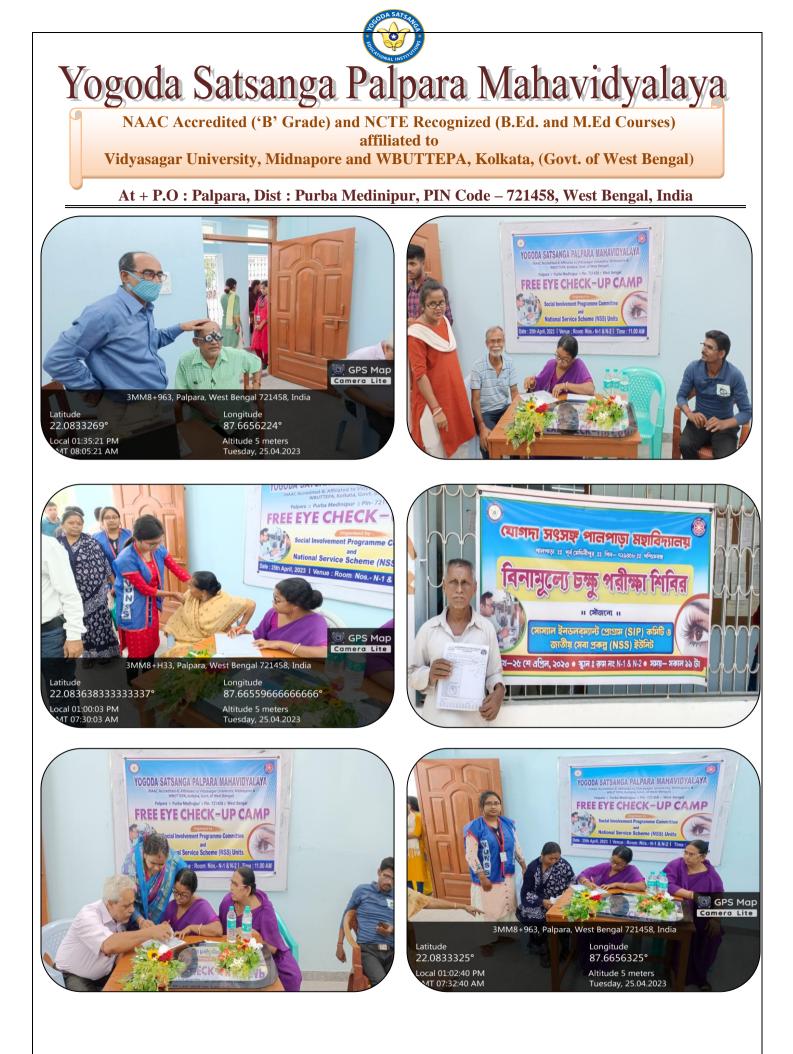

### [Subject: Report on Free eye check-up Camp organized by NSS]

National Service Scheme NSS Unit - I, II, III & IV of Yogoda Satsanga Palpara Mahavidyalaya in collaboration with the Social Involvement Programme (SIP) Committee and IQAC of the college organized a Free Eye Check-up Camp on 25.04.2023 from 10:30 a.m. in Room No. – N1 and N2 of the college. Dr. Madan Kumar Debata from Egra Super-Speciality Hospital with his associates was the consultant in this day. Principal of the college, Dr. Pradipta Kumar Mishra , Mr. Sujit Mandal, Mr. Binod Sardar, the NSS Programme Officers and Ms. Srimoyee Roy, the NSS P.O. as well as the Convenor of the SIP Committee felicitated the guests today. All the people in the vicinity were notified earlier to register their names for taking part in the camp. Almost 30 people from the villages adjacent to the college checked their eyes and returned with positive solution. Few of the villagers were suggested to consult the doctor later on at Gonara Rural Hospital. Teaching and Non-Teaching staff of the college having issues in eyes checked their eyes. NSS Volunteers and students from many departments and semesters of the institution registered their names to have a check-up.

According to Mr. Debata, students in this rural setup are having malnutrition which is one of the major causes of their low vision. Patients are with irritation and infection in eyes due to their use of pond water which is not hygienic enough. "People should avoid using mobiles in darkness or just immediately after waking up from sleep or keeping the screen so close to their eyes." the doctor advised.

A total of 83 patients (Male-29, Female-54) consulted the group of doctors this day. 18 out of that 83 patients were referred to visit the doctor at Gonara Primary Health Centre later on for further follow-up. One patient with cataract was advise and reffered to visit the Sub-Division Hospital. NSS Volunteers from Semester-VI of the Department of English shouldered the major responsibilities to shape the programme a grand successful one.

Glimpses of the day's activities have been documented and pictorially delineated underneath.

Yogoda Satsanga Palpara Mahavidyalaya

NAAC Accredited ('B' Grade) and NCTE Recognized (B.Ed. and M.Ed Courses) affiliated to Vidyasagar University, Midnapore and WBUTTEPA, Kolkata, (Govt. of West Bengal)