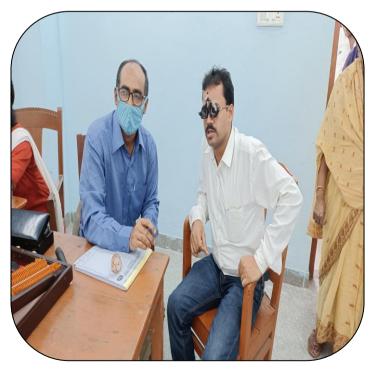

### [Subject: Report on Free eye check-up Camp organized by NSS]

National Service Scheme NSS Unit - I, II, III & IV of Yogoda Satsanga Palpara Mahavidyalaya in collaboration with the Social Involvement Programme (SIP) Committee and IQAC of the college organized a Free Eye Check-up Camp on 25.04.2023 from 10:30 a.m. in Room No. – N1 and N2 of the college. Dr. Madan Kumar Debata from Egra Super-Speciality Hospital with his associates was the consultant in this day. Principal of the college, Dr. Pradipta Kumar Mishra , Mr. Sujit Mandal, Mr. Binod Sardar, the NSS Programme Officers and Ms. Srimoyee Roy, the NSS P.O. as well as the Convenor of the SIP Committee felicitated the guests today. All the people in the vicinity were notified earlier to register their names for taking part in the camp. Almost 30 people from the villages adjacent to the college checked their eyes and returned with positive solution. Few of the villagers were suggested to consult the doctor later on at Gonara Rural Hospital. Teaching and Non-Teaching staff of the college having issues in eyes checked their eyes. NSS Volunteers and students from many departments and semesters of the institution registered their names to have a check-up.

A total of 83 patients (Male-29, Female-54) consulted the group of doctors this day. 18 out of that 83 patients were referred to visit the doctor at Gonara Primary Health Centre later on for further follow-up. One patient with cataract was advise and reffered to visit the Sub-Division Hospital. NSS Volunteers from Semester-VI of the Department of English shouldered the major responsibilities to shape the programme a grand successful one.