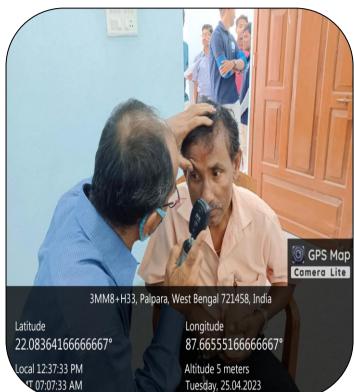

### [Subject: Report on Free eye check-up Camp organized by NSS]

National Service Scheme NSS Unit - I, II, III & IV of Yogoda Satsanga Palpara Mahavidyalaya in collaboration with the Social Involvement Programme (SIP) Committee and IQAC of the college organized a Free Eye Check-up Camp on 25.04.2023 from 10:30 a.m. in Room No. – N1 and N2 of the college. Dr. Madan Kumar Debata from Egra Super-Speciality Hospital with his associates was the consultant in this day. Principal of the college, Dr. Pradipta Kumar Mishra , Mr. Sujit Mandal, Mr. Binod Sardar, the NSS Programme Officers and Ms. Srimoyee Roy, the NSS P.O. as well as the Convenor of the SIP Committee felicitated the guests today. All the people in the vicinity were notified earlier to register their names for taking part in the camp. Almost 30 people from the villages adjacent to the college checked their eyes and returned with positive solution. Few of the villagers were suggested to consult the doctor later on at Gonara Rural Hospital. Teaching and Non-Teaching staff of the college having issues in eyes checked their eyes. NSS Volunteers and students from many departments and semesters of the institution registered their names to have a check-up.

Glimpses of the day's activities have been documented and pictorially delineated underneath.

Yogoda Satsanga Palpara Mahavidyalaya

NAAC Accredited ('B' Grade) and NCTE Recognized (B.Ed. and M.Ed Courses) affiliated to Vidyasagar University, Midnapore and WBUTTEPA, Kolkata, (Govt. of West Bengal)