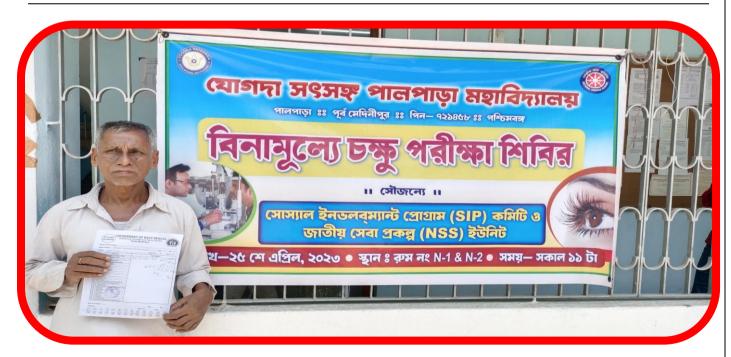

# **BANNER OF THE CAMP**

Date: 12.04.2023

All the Teaching, Non-Teaching staff, volunteers of NSS Unit - I, II, III & IV of Yogoda Satsanga Palpara Mahavidyalaya are hereby informed that National Service Scheme, NSS in collaboration with the Social Involvement Programme Committee and IQAC of the college is going to orhanize a Free Eye Check-up Camp on 24.04.2023 from 10:30 a.m. in Room No. – N1 and N2 of the college. All the villagers in the vicinity having problems in eye-sight and willing to consult ophthalmologists can register their names to avail a free but quality eye consultation. Dr. Madan Kumar Debata from Egra Super-Speciality Hospital with his associates will remain as the consultant. All the teaching and non-teaching staff, students of the college are also invited to take part in the camp. All NSS Volunteers are cordially invited and requested to remain present in the camp both for eye check-up and volunteering to make the programme a grand

### [Subject: Report on Free eye check-up Camp organized by NSS]

National Service Scheme NSS Unit - I, II, III & IV of Yogoda Satsanga Palpara Mahavidyalaya in collaboration with the Social Involvement Programme (SIP) Committee and IQAC of the college organized a Free Eye Check-up Camp on 25.04.2023 from 10:30 a.m. in Room No. – N1 and N2 of the college. Dr. Madan Kumar Debata from Egra Super-Speciality Hospital with his associates was the consultant in this day. Principal of the college, Dr. Pradipta Kumar Mishra , Mr. Sujit Mandal, Mr. Binod Sardar, the NSS Programme Officers and Ms. Srimoyee Roy, the NSS P.O. as well as the Convenor of the SIP Committee felicitated the guests today. All the people in the vicinity were notified earlier to register their names for taking part in the camp. Almost 30 people from the villages adjacent to the college checked their eyes and returned with positive solution. Few of the villagers were suggested to consult the doctor later on at Gonara Rural Hospital. Teaching and Non-Teaching staff of the college having issues in eyes checked their eyes. NSS Volunteers and students from many departments and semesters of the institution registered their names to have a check-up.