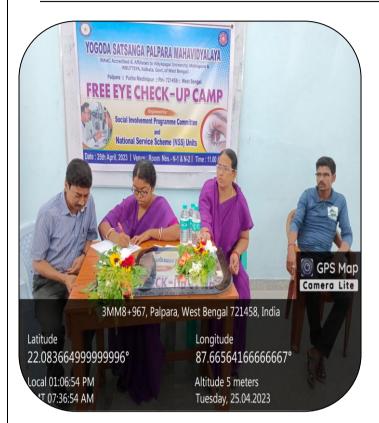

### [Subject: Report on Free eye check-up Camp organized by NSS]

National Service Scheme NSS Unit - I, II, III & IV of Yogoda Satsanga Palpara Mahavidyalaya in collaboration with the Social Involvement Programme (SIP) Committee and IQAC of the college organized a Free Eye Check-up Camp on 25.04.2023 from 10:30 a.m. in Room No. – N1 and N2 of the college. Dr. Madan Kumar Debata from Egra Super-Speciality Hospital with his associates was the consultant in this day. Principal of the college, Dr. Pradipta Kumar Mishra , Mr. Sujit Mandal, Mr. Binod Sardar, the NSS Programme Officers and Ms. Srimoyee Roy, the NSS P.O. as well as the Convenor of the SIP Committee felicitated the guests today. All the people in the vicinity were notified earlier to register their names for taking part in the camp. Almost 30 people from the villages adjacent to the college checked their eyes and returned with positive solution. Few of the villagers were suggested to consult the doctor later on at Gonara Rural Hospital. Teaching and Non-Teaching staff of the college having issues in eyes checked their eyes. NSS Volunteers and students from many departments and semesters of the institution registered their names to have a check-up.

Glimpses of the day's activities have been documented and pictorially delineated underneath.

Yogoda Satsanga Palpara Mahavidyalaya

NAAC Accredited ('B' Grade) and NCTE Recognized (B.Ed. and M.Ed Courses) affiliated to Vidyasagar University, Midnapore and WBUTTEPA, Kolkata, (Govt. of West Bengal)