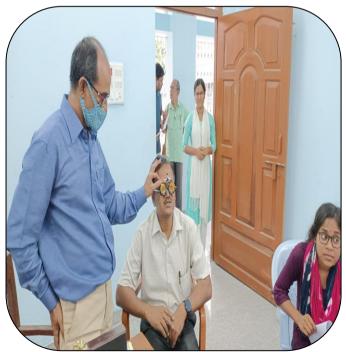

### [Subject: Report on Free eye check-up Camp organized by NSS]

National Service Scheme NSS Unit - I, II, III & IV of Yogoda Satsanga Palpara Mahavidyalaya in collaboration with the Social Involvement Programme (SIP) Committee and IQAC of the college organized a Free Eye Check-up Camp on 25.04.2023 from 10:30 a.m. in Room No. – N1 and N2 of the college. Dr. Madan Kumar Debata from Egra Super-Speciality Hospital with his associates was the consultant in this day. Principal of the college, Dr. Pradipta Kumar Mishra , Mr. Sujit Mandal, Mr. Binod Sardar, the NSS Programme Officers and Ms. Srimoyee Roy, the NSS P.O. as well as the Convenor of the SIP Committee felicitated the guests today. All the people in the vicinity were notified earlier to register their names for taking part in the camp. Almost 30 people from the villages adjacent to the college checked their eyes and returned with positive solution. Few of the villagers were suggested to consult the doctor later on at Gonara Rural Hospital. Teaching and Non-Teaching staff of the college having issues in eyes checked their eyes. NSS Volunteers and students from many departments and semesters of the institution registered their names to have a check-up.

A total of 83 patients (Male-29, Female-54) consulted the group of doctors this day. 18 out of that 83 patients were referred to visit the doctor at Gonara Primary Health Centre later on for further follow-up. One patient with cataract was advise and reffered to visit the Sub-Division Hospital. NSS Volunteers from Semester-VI of the Department of English shouldered the major responsibilities to shape the programme a grand successful one.