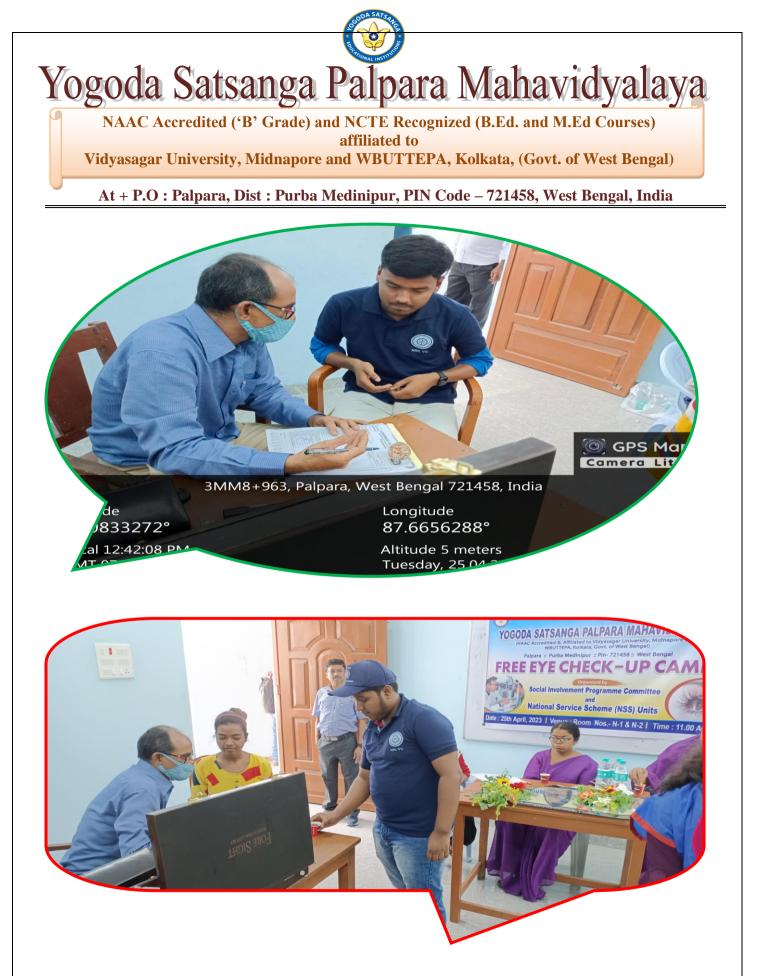

### [Subject: Report on Free eye check-up Camp organized by NSS]

National Service Scheme NSS Unit - I, II, III & IV of Yogoda Satsanga Palpara Mahavidyalaya in collaboration with the Social Involvement Programme (SIP) Committee and IQAC of the college organized a Free Eye Check-up Camp on 25.04.2023 from 10:30 a.m. in Room No. – N1 and N2 of the college. Dr. Madan Kumar Debata from Egra Super-Speciality Hospital with his associates was the consultant in this day. Principal of the college, Dr. Pradipta Kumar Mishra , Mr. Sujit Mandal, Mr. Binod Sardar, the NSS Programme Officers and Ms. Srimoyee Roy, the NSS P.O. as well as the Convenor of the SIP Committee felicitated the guests today. All the people in the vicinity were notified earlier to register their names for taking part in the camp. Almost 30 people from the villages adjacent to the college checked their eyes and returned with positive solution. Few of the villagers were suggested to consult the doctor later on at Gonara Rural Hospital. Teaching and Non-Teaching staff of the college having issues in eyes checked their eyes. NSS Volunteers and students from many departments and semesters of the institution registered their names to have a check-up.

Glimpses of the day's activities have been documented and pictorially delineated underneath.

Yogoda Satsanga Palpara Mahavidyalaya

NAAC Accredited ('B' Grade) and NCTE Recognized (B.Ed. and M.Ed Courses) affiliated to Vidyasagar University, Midnapore and WBUTTEPA, Kolkata, (Govt. of West Bengal)