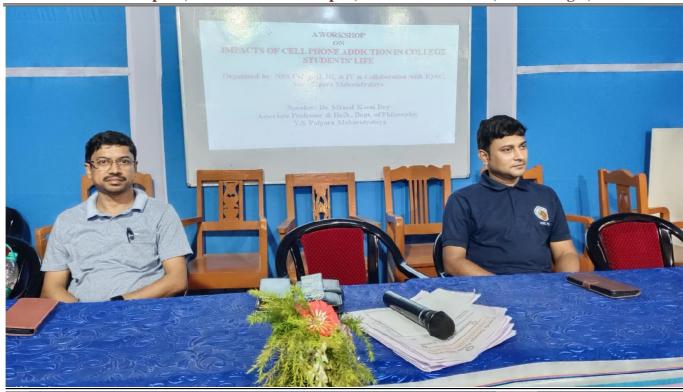

The other speaker of the workshop was Mr. Binod Kumar Sardar, NSS P.O. and Assistant Professor in the Department of Geography, who very lively delineated various aspects of the use of mobile phones. Students were highly motivated with his speech and came to know about the darker aspects of the use of mobile phones. At the end Mr. Bhupen Mondal, another P.O. of NSS advised the students and Volunteers not to use mobile phones unhesitatingly. The entire programme was moderated by Sujit Mandal, NSS P.O. and Head of the Department of English of the college.

Vidyasagar University, Midnapore and WBUTTEPA, Kolkata, (Govt. of West Bengal)

At + P.O: Palpara, Dist: Purba Medinipur, PIN Code – 721458, West Bengal, India

Mr. Binod Kr. Sardar, NSS Programme Officer during his Speech