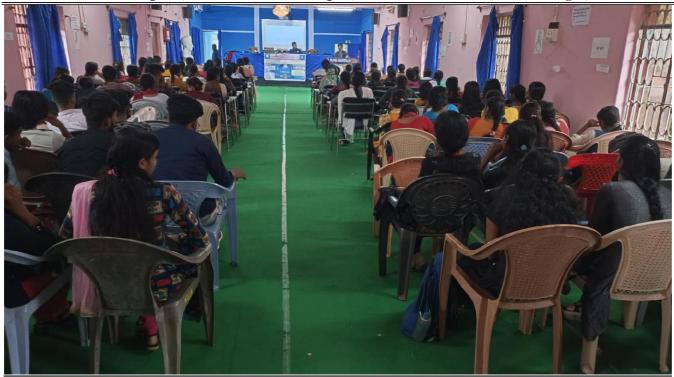

Vidyasagar University, Midnapore and WBUTTEPA, Kolkata, (Govt. of West Bengal)

At + P.O: Palpara, Dist: Purba Medinipur, PIN Code – 721458, West Bengal, India

Participants of the Workshop

NAAC Accredited ('B' Grade) and NCTE Recognized (B.Ed. and M.Ed Courses) affiliated to