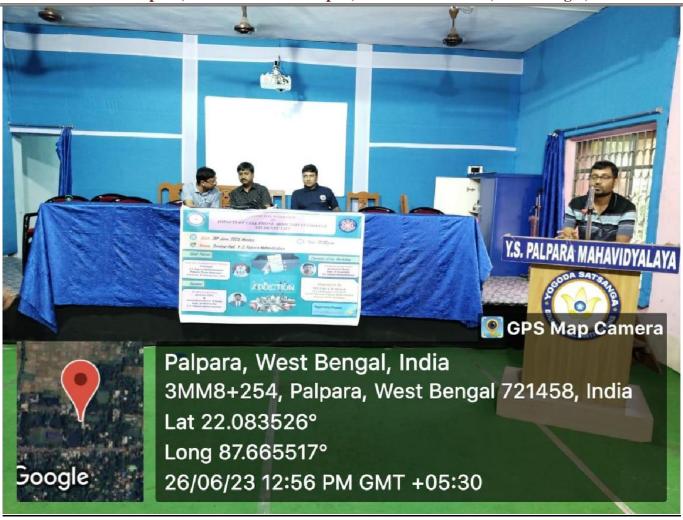

The other speaker of the workshop was Mr. Binod Kumar Sardar, NSS P.O. and Assistant Professor in the Department of Geography, who very lively delineated various aspects of the use of mobile phones. Students were highly motivated with his speech and came to know about the darker aspects of the use of mobile phones. At the end Mr. Bhupen Mondal, another P.O. of NSS advised the students and Volunteers not to use mobile phones unhesitatingly. The entire programme was moderated by Sujit Mandal, NSS P.O. and Head of the Department of English of the college.

Vidyasagar University, Midnapore and WBUTTEPA, Kolkata, (Govt. of West Bengal)

At + P.O: Palpara, Dist: Purba Medinipur, PIN Code – 721458, West Bengal, India

Mr. Binod Kr. Sardar, NSS Programme Officer during his Speech