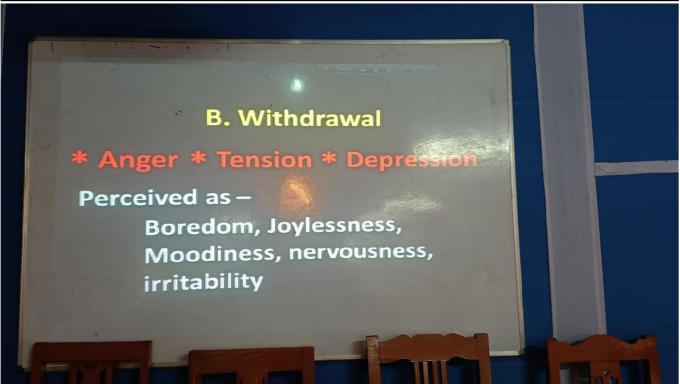

Glimpses of the day's activities have been documented and pictorially delineated underneath.

NAAC Accredited ('B' Grade) and NCTE Recognized (B.Ed. and M.Ed Courses) affiliated to

Vidyasagar University, Midnapore and WBUTTEPA, Kolkata, (Govt. of West Bengal)