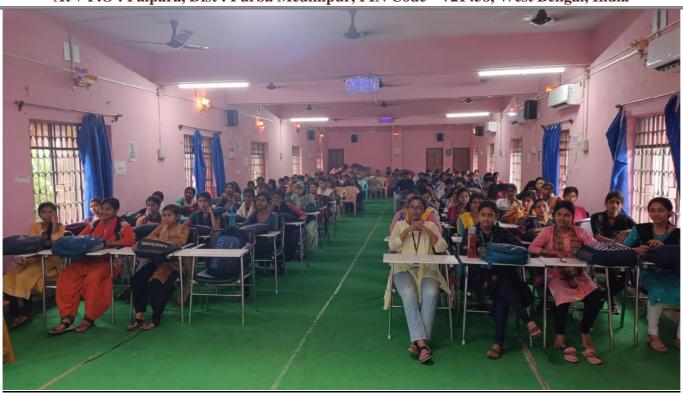

Vidyasagar University, Midnapore and WBUTTEPA, Kolkata, (Govt. of West Bengal)

At + P.O: Palpara, Dist: Purba Medinipur, PIN Code – 721458, West Bengal, India

Participants of the Workshop

NAAC Accredited ('B' Grade) and NCTE Recognized (B.Ed. and M.Ed Courses) affiliated to