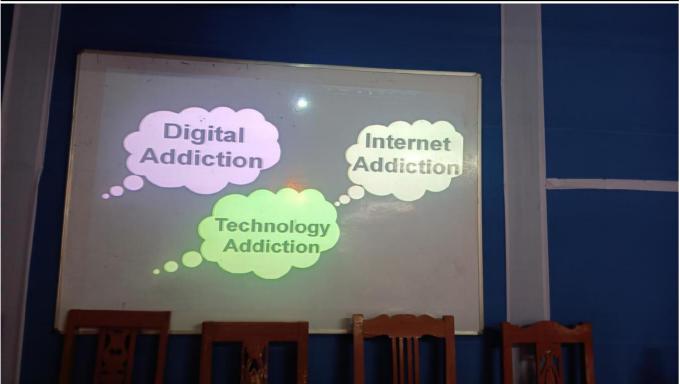

Glimpses of the day's activities have been documented and pictorially delineated underneath.

NAAC Accredited ('B' Grade) and NCTE Recognized (B.Ed. and M.Ed Courses) affiliated to

Vidyasagar University, Midnapore and WBUTTEPA, Kolkata, (Govt. of West Bengal)