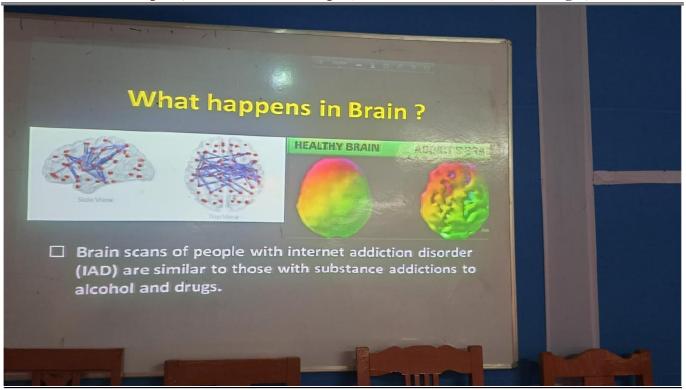

Glimpses of the day's activities have been documented and pictorially delineated underneath.

NAAC Accredited ('B' Grade) and NCTE Recognized (B.Ed. and M.Ed Courses) affiliated to

Vidyasagar University, Midnapore and WBUTTEPA, Kolkata, (Govt. of West Bengal)