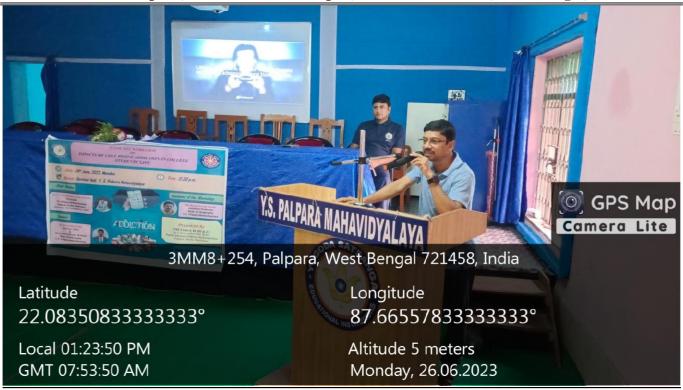

At + P.O: Palpara, Dist: Purba Medinipur, PIN Code – 721458, West Bengal, India

Mr. Bhupen Mondal, NSS Programme Officer during his Speech

NAAC Accredited ('B' Grade) and NCTE Recognized (B.Ed. and M.Ed Courses) affiliated to