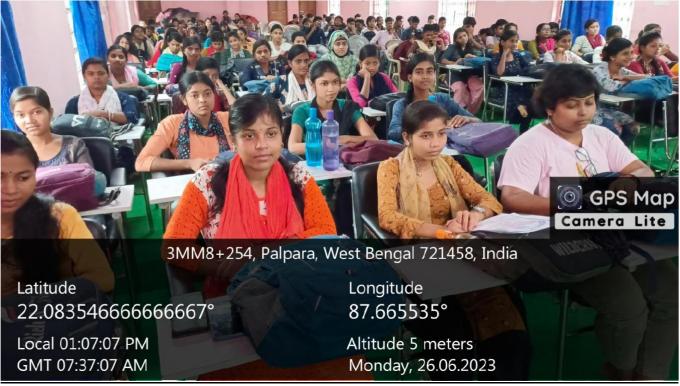

Glimpses of the day's activities have been documented and pictorially delineated underneath.

NAAC Accredited ('B' Grade) and NCTE Recognized (B.Ed. and M.Ed Courses) affiliated to

Vidyasagar University, Midnapore and WBUTTEPA, Kolkata, (Govt. of West Bengal)