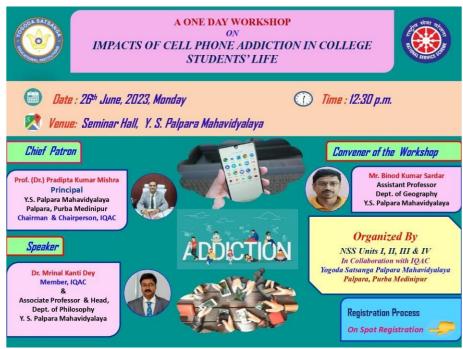

#### Name of the NSS Programme Officers:

**Unit-I:** Prof. Binod Kumar Sardar

**Unit-II:** Prof. Srimoyee Roy

Unit-III: Prof. Sujit Mandal

Unit-IV: Prof. Bhupen Mondal

Flyer of the Workshop

NAAC Accredited ('B' Grade) and NCTE Recognized (B.Ed. and M.Ed Courses) affiliated to

At + P.O: Palpara, Dist: Purba Medinipur, PIN Code - 721458, West Bengal, India

Date: 21.06.2023

All the Teaching, Non-Teaching staff, volunteers of NSS Unit - I, II, III & IV of Yogoda Satsanga Palpara Mahavidyalaya are hereby informed that National Service Scheme, NSS in collaboration with IQAC of the college are going organize a workshop on **Impacts of Cell Phone Addiction in Student Life** on 26.06.2023 in the Seminar Hall of the College at 12:30 p.m. It is to scatter a message of arareness among the learners to stay away from being addicted in mobile phones. All are cordially invited and requested to remain present in the programme.

NSS; P.O. Unit-I: Prof. Biond Kumar Sardar

NSS; P.O. Unit-II: Prof. Srimoyee Roy

NSS; P.O. Unit-III: Prof. Sujit Mandal

NSS; P.O. Unit-IV: Prof. Bhupen Mondal

Sd/-Prof. (Dr.) Pradipta Kumar Mishra Principal Yogoda Satsanga Palpara Mahavidyalaya