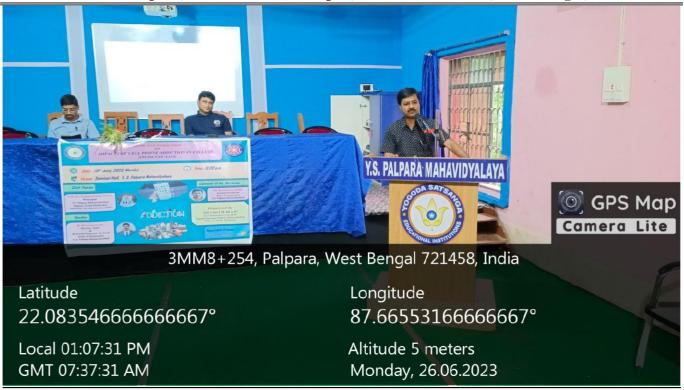

Ref: Date: 04/06/2023

To, The Co-Ordinator, NSS Units, Vidyasagar University, Midnapore – 721102

[Subject: Report on Impacts of Cell Phone Addiction in College Students' Life by NSS]

Students as well as people all around the world now-a-days are exclusively dependent on mobile phones and internet. Use of such devices have become so common that sometimes they forget to make use of their brain and they take recourse to the devices and applications instead. Gradually mobile phone addiction rises up alarmingly and it becoming life threatening so often. Listening to songs using head phones on the streets sometimes causing fatal accidents. Students are losing concentration in their studies, losing their mental temperament and patience due to it also. In this regard the NSS Units of Yogoda Satsanga Palpara Mahavidyalaya under the patronage of the IQAC arranged a One Day Workshop on Impacts of Cell Phones in College Students on 26th June, 2023 to preach the message of awareness among the students on the restricted and appropriate use of mobile phones. A number of almost 300 NSS Volunteers and other student were present in the programme. The workshop was inaugurated by Dr. Mrinal Kanti Dey, HoD of Philosophy Department of the college through the floral tribute to the bust of Dr. Sarvapalli Radhakrishnan in the Seminar Hall. Dr. Dey has a wonderful interactive session with the audiences. He explained the negative impacts of mobile phones in tis wrong and inappropriate usage. He exemplified health issues associated with the excessive use of such gadget.

Glimpses of the day's activities have been documented and pictorially delineated underneath.

NAAC Accredited ('B' Grade) and NCTE Recognized (B.Ed. and M.Ed Courses) affiliated to

Vidyasagar University, Midnapore and WBUTTEPA, Kolkata, (Govt. of West Bengal)