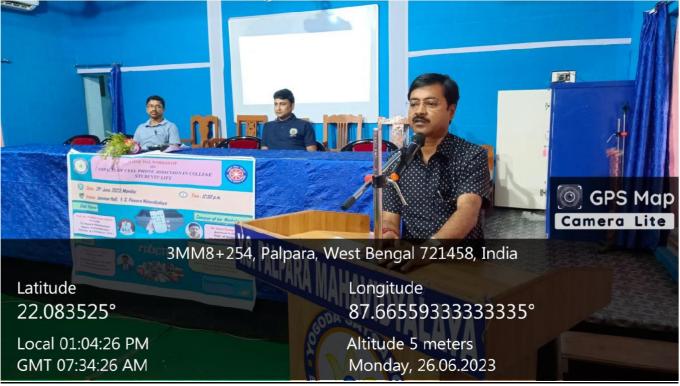

The other speaker of the workshop was Mr. Binod Kumar Sardar, NSS P.O. and Assistant Professor in the Department of Geography, who very lively delineated various aspects of the use of mobile phones. Students were highly motivated with his speech and came to know about the darker aspects of the use of mobile phones. At the end Mr. Bhupen Mondal, another P.O. of NSS advised the students and Volunteers not to use mobile phones unhesitatingly. The entire programme was moderated by Sujit Mandal, NSS P.O. and Head of the Department of English of the college.

Vidyasagar University, Midnapore and WBUTTEPA, Kolkata, (Govt. of West Bengal)

At + P.O: Palpara, Dist: Purba Medinipur, PIN Code – 721458, West Bengal, India

Mr. Binod Kr. Sardar, NSS Programme Officer during his Speech