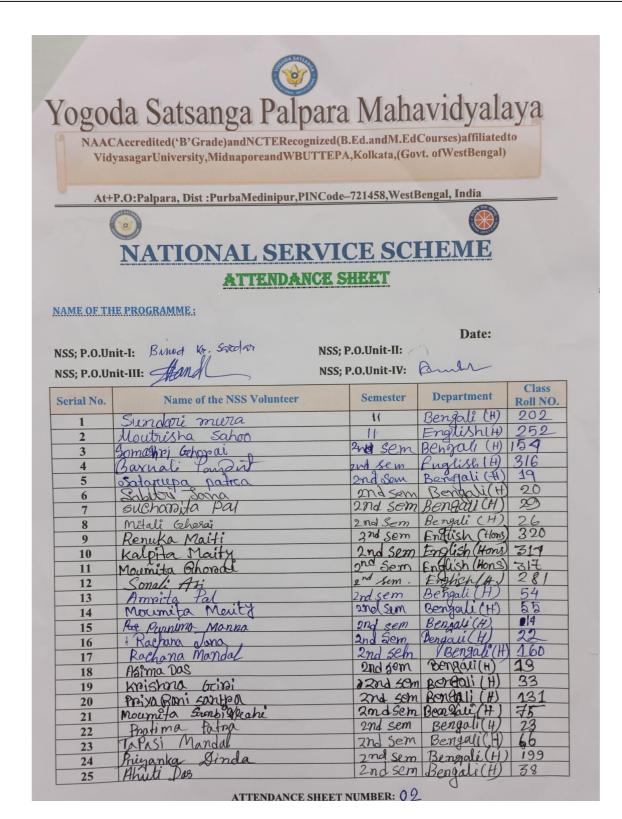

#### NATIONAL SERVICE SCHEME

ATTENDANCE SHEET

IAME OF THE PROGRAMME: Workshop, on Impacts

Feel phone Add

NSS; P.O.Unit-II: Bried Kr. Socolor NSS; P.O.Unit-III: Affan M

NSS; P.O.Unit-II:

NSS; P.O.Unit-IV:

3 mens

|            | The man and the ma | 1.0.01111. | (Sun C         |                   |
|------------|--------------------------------------------------------------------------------------------------------------------------------------------------------------------------------------------------------------------------------------------------------------------------------------------------------------------------------------------------------------------------------------------------------------------------------------------------------------------------------------------------------------------------------------------------------------------------------------------------------------------------------------------------------------------------------------------------------------------------------------------------------------------------------------------------------------------------------------------------------------------------------------------------------------------------------------------------------------------------------------------------------------------------------------------------------------------------------------------------------------------------------------------------------------------------------------------------------------------------------------------------------------------------------------------------------------------------------------------------------------------------------------------------------------------------------------------------------------------------------------------------------------------------------------------------------------------------------------------------------------------------------------------------------------------------------------------------------------------------------------------------------------------------------------------------------------------------------------------------------------------------------------------------------------------------------------------------------------------------------------------------------------------------------------------------------------------------------------------------------------------------------|------------|----------------|-------------------|
| Serial No. | Name of the NSS Volunteer                                                                                                                                                                                                                                                                                                                                                                                                                                                                                                                                                                                                                                                                                                                                                                                                                                                                                                                                                                                                                                                                                                                                                                                                                                                                                                                                                                                                                                                                                                                                                                                                                                                                                                                                                                                                                                                                                                                                                                                                                                                                                                      | Semester   | Department     | Class<br>Roll NO. |
| 1          | Avinanda Basak.                                                                                                                                                                                                                                                                                                                                                                                                                                                                                                                                                                                                                                                                                                                                                                                                                                                                                                                                                                                                                                                                                                                                                                                                                                                                                                                                                                                                                                                                                                                                                                                                                                                                                                                                                                                                                                                                                                                                                                                                                                                                                                                | 11         | English (H)    | 299               |
| 2          | Manani Kuila                                                                                                                                                                                                                                                                                                                                                                                                                                                                                                                                                                                                                                                                                                                                                                                                                                                                                                                                                                                                                                                                                                                                                                                                                                                                                                                                                                                                                                                                                                                                                                                                                                                                                                                                                                                                                                                                                                                                                                                                                                                                                                                   |            | English (H)    | 268               |
| 3          | Sudifa Maity                                                                                                                                                                                                                                                                                                                                                                                                                                                                                                                                                                                                                                                                                                                                                                                                                                                                                                                                                                                                                                                                                                                                                                                                                                                                                                                                                                                                                                                                                                                                                                                                                                                                                                                                                                                                                                                                                                                                                                                                                                                                                                                   | 11         | English (H)    | 269               |
| 4          | Radhapane Maetz                                                                                                                                                                                                                                                                                                                                                                                                                                                                                                                                                                                                                                                                                                                                                                                                                                                                                                                                                                                                                                                                                                                                                                                                                                                                                                                                                                                                                                                                                                                                                                                                                                                                                                                                                                                                                                                                                                                                                                                                                                                                                                                | 11         | Bengale (H)    | 65                |
| 5          | Banasoni Pal                                                                                                                                                                                                                                                                                                                                                                                                                                                                                                                                                                                                                                                                                                                                                                                                                                                                                                                                                                                                                                                                                                                                                                                                                                                                                                                                                                                                                                                                                                                                                                                                                                                                                                                                                                                                                                                                                                                                                                                                                                                                                                                   | 11         | English (H)    | 293               |
| 6          | Sita Blunia                                                                                                                                                                                                                                                                                                                                                                                                                                                                                                                                                                                                                                                                                                                                                                                                                                                                                                                                                                                                                                                                                                                                                                                                                                                                                                                                                                                                                                                                                                                                                                                                                                                                                                                                                                                                                                                                                                                                                                                                                                                                                                                    | 11         | English (H)    | 280               |
| 7          | Pallabe Das                                                                                                                                                                                                                                                                                                                                                                                                                                                                                                                                                                                                                                                                                                                                                                                                                                                                                                                                                                                                                                                                                                                                                                                                                                                                                                                                                                                                                                                                                                                                                                                                                                                                                                                                                                                                                                                                                                                                                                                                                                                                                                                    | 2nd        | Eng(tt)        | 251               |
| 8          | Sanchita Pal                                                                                                                                                                                                                                                                                                                                                                                                                                                                                                                                                                                                                                                                                                                                                                                                                                                                                                                                                                                                                                                                                                                                                                                                                                                                                                                                                                                                                                                                                                                                                                                                                                                                                                                                                                                                                                                                                                                                                                                                                                                                                                                   | 2nd        | English (H)    | 255               |
| 9          | Susmita Bharta                                                                                                                                                                                                                                                                                                                                                                                                                                                                                                                                                                                                                                                                                                                                                                                                                                                                                                                                                                                                                                                                                                                                                                                                                                                                                                                                                                                                                                                                                                                                                                                                                                                                                                                                                                                                                                                                                                                                                                                                                                                                                                                 | 2nd        | English (H)    | 282               |
| 10         | Shreema Ghorrai                                                                                                                                                                                                                                                                                                                                                                                                                                                                                                                                                                                                                                                                                                                                                                                                                                                                                                                                                                                                                                                                                                                                                                                                                                                                                                                                                                                                                                                                                                                                                                                                                                                                                                                                                                                                                                                                                                                                                                                                                                                                                                                | 2nd        | English (H)    | 294               |
| 11         | Payel Jana                                                                                                                                                                                                                                                                                                                                                                                                                                                                                                                                                                                                                                                                                                                                                                                                                                                                                                                                                                                                                                                                                                                                                                                                                                                                                                                                                                                                                                                                                                                                                                                                                                                                                                                                                                                                                                                                                                                                                                                                                                                                                                                     | 2nd        | English (H)    | 283               |
| 12         | Srabani Ghorai                                                                                                                                                                                                                                                                                                                                                                                                                                                                                                                                                                                                                                                                                                                                                                                                                                                                                                                                                                                                                                                                                                                                                                                                                                                                                                                                                                                                                                                                                                                                                                                                                                                                                                                                                                                                                                                                                                                                                                                                                                                                                                                 | 2nd        | English (H)    |                   |
| 13         | Manisha Sam.                                                                                                                                                                                                                                                                                                                                                                                                                                                                                                                                                                                                                                                                                                                                                                                                                                                                                                                                                                                                                                                                                                                                                                                                                                                                                                                                                                                                                                                                                                                                                                                                                                                                                                                                                                                                                                                                                                                                                                                                                                                                                                                   | 2nd        | English (H)    | 302               |
| 14         | Tanushoi Das                                                                                                                                                                                                                                                                                                                                                                                                                                                                                                                                                                                                                                                                                                                                                                                                                                                                                                                                                                                                                                                                                                                                                                                                                                                                                                                                                                                                                                                                                                                                                                                                                                                                                                                                                                                                                                                                                                                                                                                                                                                                                                                   | 200        | English (H)    | 305               |
| 15         | Radhareani Pattanayak                                                                                                                                                                                                                                                                                                                                                                                                                                                                                                                                                                                                                                                                                                                                                                                                                                                                                                                                                                                                                                                                                                                                                                                                                                                                                                                                                                                                                                                                                                                                                                                                                                                                                                                                                                                                                                                                                                                                                                                                                                                                                                          | 2nd sem    | Eng (Hons)     | 286               |
| 16         | Reshmi khaften                                                                                                                                                                                                                                                                                                                                                                                                                                                                                                                                                                                                                                                                                                                                                                                                                                                                                                                                                                                                                                                                                                                                                                                                                                                                                                                                                                                                                                                                                                                                                                                                                                                                                                                                                                                                                                                                                                                                                                                                                                                                                                                 | 2nd Sem    | Reg (Hons)     | 279               |
| 17         | papiya Das                                                                                                                                                                                                                                                                                                                                                                                                                                                                                                                                                                                                                                                                                                                                                                                                                                                                                                                                                                                                                                                                                                                                                                                                                                                                                                                                                                                                                                                                                                                                                                                                                                                                                                                                                                                                                                                                                                                                                                                                                                                                                                                     | 2nd Sem    | Eng (Hons)     | 339               |
| 18         | Paramita Bhunia                                                                                                                                                                                                                                                                                                                                                                                                                                                                                                                                                                                                                                                                                                                                                                                                                                                                                                                                                                                                                                                                                                                                                                                                                                                                                                                                                                                                                                                                                                                                                                                                                                                                                                                                                                                                                                                                                                                                                                                                                                                                                                                |            | Philosophy(+)  |                   |
| 19         | susmita Plani Samanta                                                                                                                                                                                                                                                                                                                                                                                                                                                                                                                                                                                                                                                                                                                                                                                                                                                                                                                                                                                                                                                                                                                                                                                                                                                                                                                                                                                                                                                                                                                                                                                                                                                                                                                                                                                                                                                                                                                                                                                                                                                                                                          | 2nd sem    | (Philosophy)   | 220               |
| 20         | Sounita Bramanik                                                                                                                                                                                                                                                                                                                                                                                                                                                                                                                                                                                                                                                                                                                                                                                                                                                                                                                                                                                                                                                                                                                                                                                                                                                                                                                                                                                                                                                                                                                                                                                                                                                                                                                                                                                                                                                                                                                                                                                                                                                                                                               |            | Philosophy (H) |                   |
| 21         | Pampa Shit                                                                                                                                                                                                                                                                                                                                                                                                                                                                                                                                                                                                                                                                                                                                                                                                                                                                                                                                                                                                                                                                                                                                                                                                                                                                                                                                                                                                                                                                                                                                                                                                                                                                                                                                                                                                                                                                                                                                                                                                                                                                                                                     | 2nd sem    | Philosophy (H) | 216               |
| 22         | Jali Singha                                                                                                                                                                                                                                                                                                                                                                                                                                                                                                                                                                                                                                                                                                                                                                                                                                                                                                                                                                                                                                                                                                                                                                                                                                                                                                                                                                                                                                                                                                                                                                                                                                                                                                                                                                                                                                                                                                                                                                                                                                                                                                                    | 2nd Sem    | Philosophy(H)  |                   |
| 23         | Madhumita pabaoci                                                                                                                                                                                                                                                                                                                                                                                                                                                                                                                                                                                                                                                                                                                                                                                                                                                                                                                                                                                                                                                                                                                                                                                                                                                                                                                                                                                                                                                                                                                                                                                                                                                                                                                                                                                                                                                                                                                                                                                                                                                                                                              | 2nd Sem    | Philosophy (H) | 3+1               |
| 24         | Rufuli maik up                                                                                                                                                                                                                                                                                                                                                                                                                                                                                                                                                                                                                                                                                                                                                                                                                                                                                                                                                                                                                                                                                                                                                                                                                                                                                                                                                                                                                                                                                                                                                                                                                                                                                                                                                                                                                                                                                                                                                                                                                                                                                                                 | 2nd sem    | Philosophy (H) | 35                |
| 25         | Kousik Beson                                                                                                                                                                                                                                                                                                                                                                                                                                                                                                                                                                                                                                                                                                                                                                                                                                                                                                                                                                                                                                                                                                                                                                                                                                                                                                                                                                                                                                                                                                                                                                                                                                                                                                                                                                                                                                                                                                                                                                                                                                                                                                                   | 2nd Sam    | English (H)    | 201               |

ATTENDANCE SHEET NUMBER: 61

 $WebSite: \underline{www.yspm.org} E-mail: \underline{yspmprincipal@rediffmail.com}, Contact: 03220-249227 Fax: 03220-249867$ 

NAAC Accredited ('B' Grade) and NCTE Recognized (B.Ed. and M.Ed Courses) affiliated to