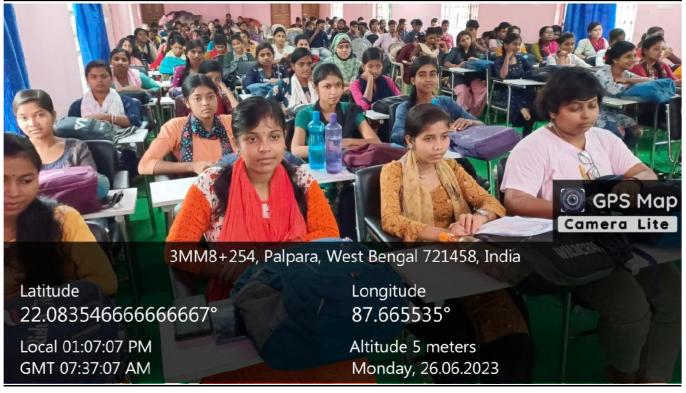

Vidyasagar University, Midnapore and WBUTTEPA, Kolkata, (Govt. of West Bengal)

At + P.O: Palpara, Dist: Purba Medinipur, PIN Code – 721458, West Bengal, India

Participants of the Workshop

NAAC Accredited ('B' Grade) and NCTE Recognized (B.Ed. and M.Ed Courses) affiliated to