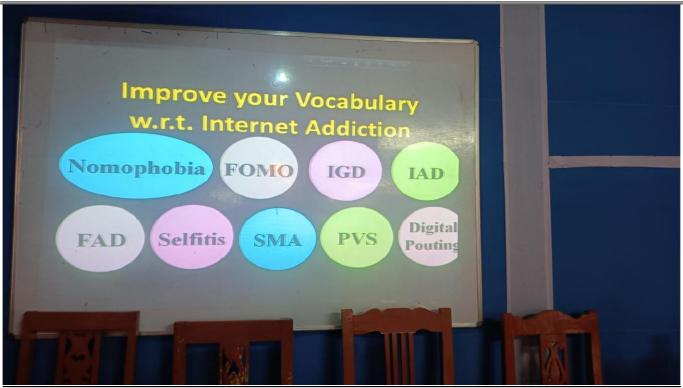

Glimpses of the day's activities have been documented and pictorially delineated underneath.

NAAC Accredited ('B' Grade) and NCTE Recognized (B.Ed. and M.Ed Courses) affiliated to

Vidyasagar University, Midnapore and WBUTTEPA, Kolkata, (Govt. of West Bengal)