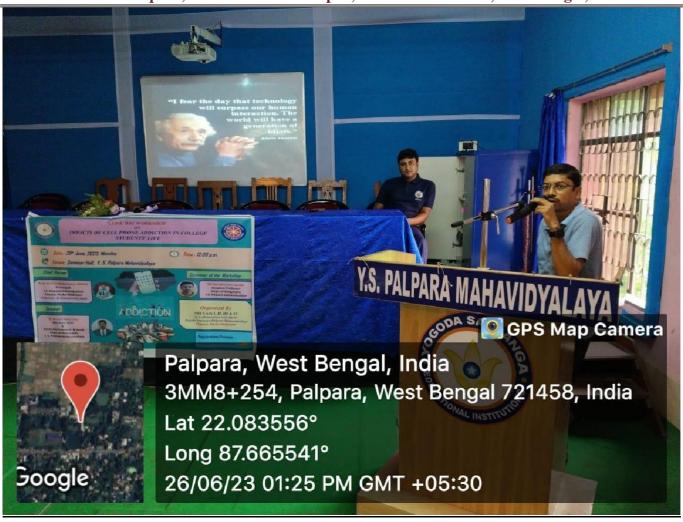

Dr. Mrinal Kanti Dey, Associate Professor & HoD, Dept. of Philosophy during his Speech as a Resource Person

NAAC Accredited ('B' Grade) and NCTE Recognized (B.Ed. and M.Ed Courses) affiliated to

Vidyasagar University, Midnapore and WBUTTEPA, Kolkata, (Govt. of West Bengal)