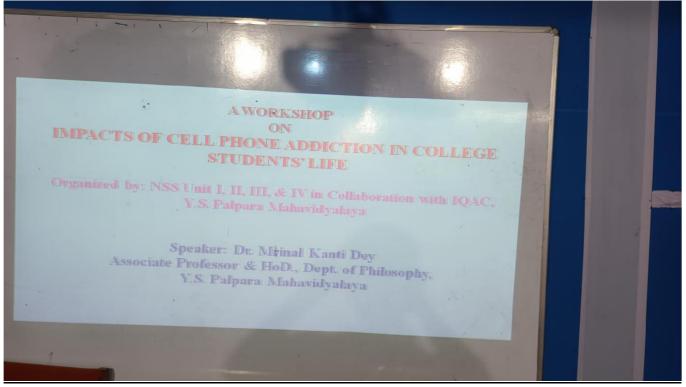

#### Name of the NSS Programme Officers:

**Unit-I:** Prof. Binod Kumar Sardar

**Unit-II:** Prof. Srimoyee Roy

Unit-III: Prof. Sujit Mandal

Unit-IV: Prof. Bhupen Mondal

Flyer of the Workshop

NAAC Accredited ('B' Grade) and NCTE Recognized (B.Ed. and M.Ed Courses) affiliated to