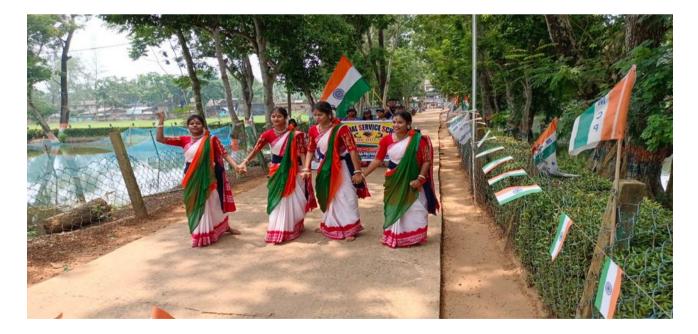

#### Workshop on Achieving Freedom through Yoga and Meditation and Motivation to Nationalism

Yogoda Satsanga units of Scheme) Service **NSS** (National Palpara Mahavidyalaya organized a programme and a rally on the eve of 76th Independence Day in the college campus. The faculty members, non- teaching staffs, the Programme Officers of the four units of NSS, NSS Volunteers and other students of our college participated in the programme. Prof. (Dr.) Pradipta Kumar Mishra, Principal of our college hoisted the National Flag and flora tribute was offered by all the present to the great patriotic leaders and martyrs who sacrificed themselves for the motherland. Dr. Mishra delivered a very attractive and motivational speech to encourage the students about the importance of "Independence" in real sense. Almost all volunteers were present in the programme. NSS volunteers and other students of the college also performed a cultural programme and yoga meditation on the same day. Dr. Srimati Pandit, Head, Department of Bengali also encouraged the students with her speech. Mr Bikash Ghorai Head clerk of the college also share his views regarding the importance of the Independence Day. Ms. Soma Gayen a student of B.ED also share her view about the role, students can play for the overall development of the nation. Photos of the rally and programmes are attached herewith for perusal.