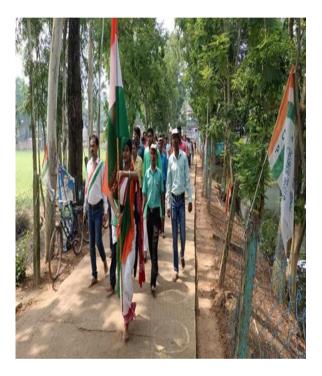

#### Workshop on Achieving Freedom through Yoga and Meditation and Motivation to Nationalism

Yogoda Satsanga units of Scheme) Service **NSS** (National Palpara Mahavidyalaya organized a programme and a rally on the eve of 76th Independence Day in the college campus. The faculty members, non- teaching staffs, the Programme Officers of the four units of NSS, NSS Volunteers and other students of our college participated in the programme. Prof. (Dr.) Pradipta Kumar Mishra, Principal of our college hoisted the National Flag and flora tribute was offered by all the present to the great patriotic leaders and martyrs who sacrificed themselves for the motherland. Dr. Mishra delivered a very attractive and motivational speech to encourage the students about the importance of "Independence" in real sense. Almost all volunteers were present in the programme. NSS volunteers and other students of the college also performed a cultural programme and yoga meditation on the same day. Dr. Srimati Pandit, Head, Department of Bengali also encouraged the students with her speech. Mr Bikash Ghorai Head clerk of the college also share his views regarding the importance of the Independence Day. Ms. Soma Gayen a student of B.ED also share her view about the role, students can play for the overall development of the nation. Photos of the rally and programmes are attached herewith for perusal.