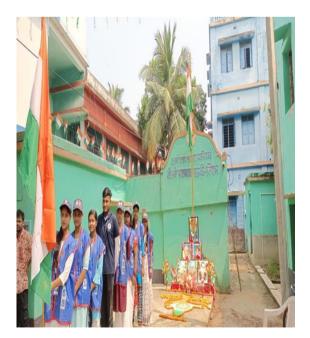

#### Workshop on Achieving Freedom through Yoga and Meditation and Motivation to Nationalism

Yogoda Satsanga units of Scheme) Service **NSS** (National Palpara Mahavidyalaya organized a programme and a rally on the eve of 76th Independence Day in the college campus. The faculty members, non- teaching staffs, the Programme Officers of the four units of NSS, NSS Volunteers and other students of our college participated in the programme. Prof. (Dr.) Pradipta Kumar Mishra, Principal of our college hoisted the National Flag and flora tribute was offered by all the present to the great patriotic leaders and martyrs who sacrificed themselves for the motherland. Dr. Mishra delivered a very attractive and motivational speech to encourage the students about the importance of "Independence" in real sense. Almost all volunteers were present in the programme. NSS volunteers and other students of the college also performed a cultural programme and yoga meditation on the same day. Dr. Srimati Pandit, Head, Department of Bengali also encouraged the students with her speech. Mr Bikash Ghorai Head clerk of the college also share his views regarding the importance of the Independence Day. Ms. Soma Gayen a student of B.ED also share her view about the role, students can play for the overall development of the nation. Photos of the rally and programmes are attached herewith for perusal.