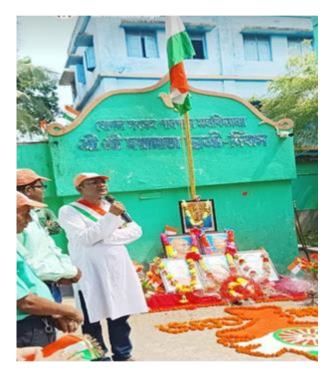

#### Workshop on Achieving Freedom through Yoga and Meditation and Motivation to Nationalism

Yogoda Satsanga units of Scheme) Service **NSS** (National Palpara Mahavidyalaya organized a programme and a rally on the eve of 76th Independence Day in the college campus. The faculty members, non- teaching staffs, the Programme Officers of the four units of NSS, NSS Volunteers and other students of our college participated in the programme. Prof. (Dr.) Pradipta Kumar Mishra, Principal of our college hoisted the National Flag and flora tribute was offered by all the present to the great patriotic leaders and martyrs who sacrificed themselves for the motherland. Dr. Mishra delivered a very attractive and motivational speech to encourage the students about the importance of "Independence" in real sense. Almost all volunteers were present in the programme. NSS volunteers and other students of the college also performed a cultural programme and yoga meditation on the same day. Dr. Srimati Pandit, Head, Department of Bengali also encouraged the students with her speech. Mr Bikash Ghorai Head clerk of the college also share his views regarding the importance of the Independence Day. Ms. Soma Gayen a student of B.ED also share her view about the role, students can play for the overall development of the nation. Photos of the rally and programmes are attached herewith for perusal.