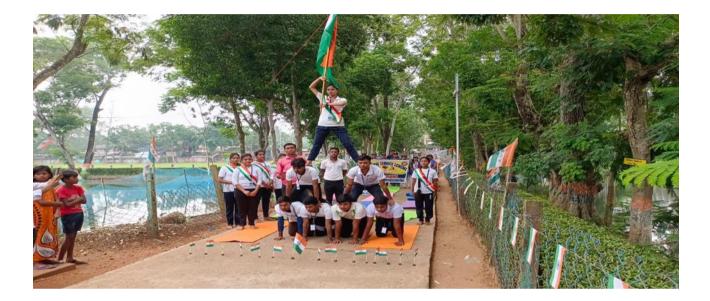

#### Workshop on Achieving Freedom through Yoga and Meditation and Motivation to Nationalism

Yogoda Satsanga units of Scheme) Service **NSS** (National Palpara Mahavidyalaya organized a programme and a rally on the eve of 76th Independence Day in the college campus. The faculty members, non- teaching staffs, the Programme Officers of the four units of NSS, NSS Volunteers and other students of our college participated in the programme. Prof. (Dr.) Pradipta Kumar Mishra, Principal of our college hoisted the National Flag and flora tribute was offered by all the present to the great patriotic leaders and martyrs who sacrificed themselves for the motherland. Dr. Mishra delivered a very attractive and motivational speech to encourage the students about the importance of "Independence" in real sense. Almost all volunteers were present in the programme. NSS volunteers and other students of the college also performed a cultural programme and yoga meditation on the same day. Dr. Srimati Pandit, Head, Department of Bengali also encouraged the students with her speech. Mr Bikash Ghorai Head clerk of the college also share his views regarding the importance of the Independence Day. Ms. Soma Gayen a student of B.ED also share her view about the role, students can play for the overall development of the nation. Photos of the rally and programmes are attached herewith for perusal.