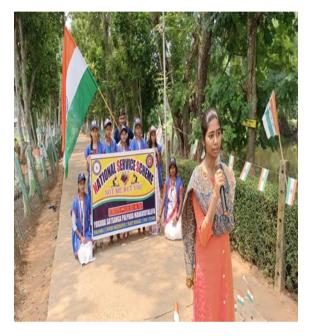

#### Workshop on Achieving Freedom through Yoga and Meditation and Motivation to Nationalism

Yogoda Satsanga units of Scheme) Service **NSS** (National Palpara Mahavidyalaya organized a programme and a rally on the eve of 76th Independence Day in the college campus. The faculty members, non- teaching staffs, the Programme Officers of the four units of NSS, NSS Volunteers and other students of our college participated in the programme. Prof. (Dr.) Pradipta Kumar Mishra, Principal of our college hoisted the National Flag and flora tribute was offered by all the present to the great patriotic leaders and martyrs who sacrificed themselves for the motherland. Dr. Mishra delivered a very attractive and motivational speech to encourage the students about the importance of "Independence" in real sense. Almost all volunteers were present in the programme. NSS volunteers and other students of the college also performed a cultural programme and yoga meditation on the same day. Dr. Srimati Pandit, Head, Department of Bengali also encouraged the students with her speech. Mr Bikash Ghorai Head clerk of the college also share his views regarding the importance of the Independence Day. Ms. Soma Gayen a student of B.ED also share her view about the role, students can play for the overall development of the nation. Photos of the rally and programmes are attached herewith for perusal.