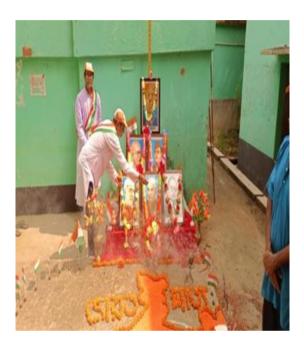

#### Workshop on Achieving Freedom through Yoga and Meditation and Motivation to Nationalism

Yogoda Satsanga units of Scheme) Service **NSS** (National Palpara Mahavidyalaya organized a programme and a rally on the eve of 76th Independence Day in the college campus. The faculty members, non- teaching staffs, the Programme Officers of the four units of NSS, NSS Volunteers and other students of our college participated in the programme. Prof. (Dr.) Pradipta Kumar Mishra, Principal of our college hoisted the National Flag and flora tribute was offered by all the present to the great patriotic leaders and martyrs who sacrificed themselves for the motherland. Dr. Mishra delivered a very attractive and motivational speech to encourage the students about the importance of "Independence" in real sense. Almost all volunteers were present in the programme. NSS volunteers and other students of the college also performed a cultural programme and yoga meditation on the same day. Dr. Srimati Pandit, Head, Department of Bengali also encouraged the students with her speech. Mr Bikash Ghorai Head clerk of the college also share his views regarding the importance of the Independence Day. Ms. Soma Gayen a student of B.ED also share her view about the role, students can play for the overall development of the nation. Photos of the rally and programmes are attached herewith for perusal.