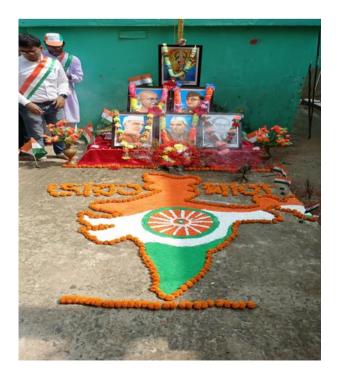

#### Workshop on Achieving Freedom through Yoga and Meditation and Motivation to Nationalism

Yogoda Satsanga units of Scheme) Service **NSS** (National Palpara Mahavidyalaya organized a programme and a rally on the eve of 76th Independence Day in the college campus. The faculty members, non- teaching staffs, the Programme Officers of the four units of NSS, NSS Volunteers and other students of our college participated in the programme. Prof. (Dr.) Pradipta Kumar Mishra, Principal of our college hoisted the National Flag and flora tribute was offered by all the present to the great patriotic leaders and martyrs who sacrificed themselves for the motherland. Dr. Mishra delivered a very attractive and motivational speech to encourage the students about the importance of "Independence" in real sense. Almost all volunteers were present in the programme. NSS volunteers and other students of the college also performed a cultural programme and yoga meditation on the same day. Dr. Srimati Pandit, Head, Department of Bengali also encouraged the students with her speech. Mr Bikash Ghorai Head clerk of the college also share his views regarding the importance of the Independence Day. Ms. Soma Gayen a student of B.ED also share her view about the role, students can play for the overall development of the nation. Photos of the rally and programmes are attached herewith for perusal.