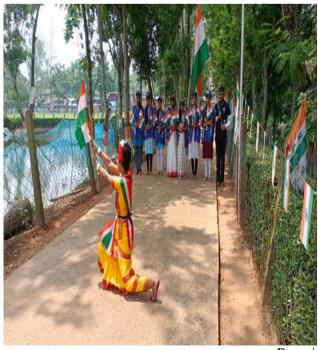

#### Workshop on Achieving Freedom through Yoga and Meditation and Motivation to Nationalism

Yogoda Satsanga units of Scheme) Service **NSS** (National Palpara Mahavidyalaya organized a programme and a rally on the eve of 76th Independence Day in the college campus. The faculty members, non- teaching staffs, the Programme Officers of the four units of NSS, NSS Volunteers and other students of our college participated in the programme. Prof. (Dr.) Pradipta Kumar Mishra, Principal of our college hoisted the National Flag and flora tribute was offered by all the present to the great patriotic leaders and martyrs who sacrificed themselves for the motherland. Dr. Mishra delivered a very attractive and motivational speech to encourage the students about the importance of "Independence" in real sense. Almost all volunteers were present in the programme. NSS volunteers and other students of the college also performed a cultural programme and yoga meditation on the same day. Dr. Srimati Pandit, Head, Department of Bengali also encouraged the students with her speech. Mr Bikash Ghorai Head clerk of the college also share his views regarding the importance of the Independence Day. Ms. Soma Gayen a student of B.ED also share her view about the role, students can play for the overall development of the nation. Photos of the rally and programmes are attached herewith for perusal.