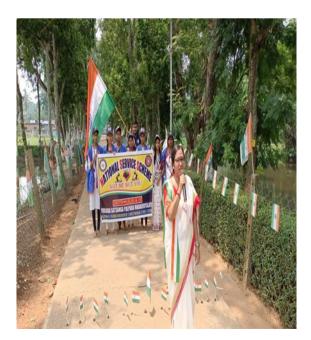

#### Workshop on Achieving Freedom through Yoga and Meditation and Motivation to Nationalism

Yogoda Satsanga units of Scheme) Service **NSS** (National Palpara Mahavidyalaya organized a programme and a rally on the eve of 76th Independence Day in the college campus. The faculty members, non- teaching staffs, the Programme Officers of the four units of NSS, NSS Volunteers and other students of our college participated in the programme. Prof. (Dr.) Pradipta Kumar Mishra, Principal of our college hoisted the National Flag and flora tribute was offered by all the present to the great patriotic leaders and martyrs who sacrificed themselves for the motherland. Dr. Mishra delivered a very attractive and motivational speech to encourage the students about the importance of "Independence" in real sense. Almost all volunteers were present in the programme. NSS volunteers and other students of the college also performed a cultural programme and yoga meditation on the same day. Dr. Srimati Pandit, Head, Department of Bengali also encouraged the students with her speech. Mr Bikash Ghorai Head clerk of the college also share his views regarding the importance of the Independence Day. Ms. Soma Gayen a student of B.ED also share her view about the role, students can play for the overall development of the nation. Photos of the rally and programmes are attached herewith for perusal.