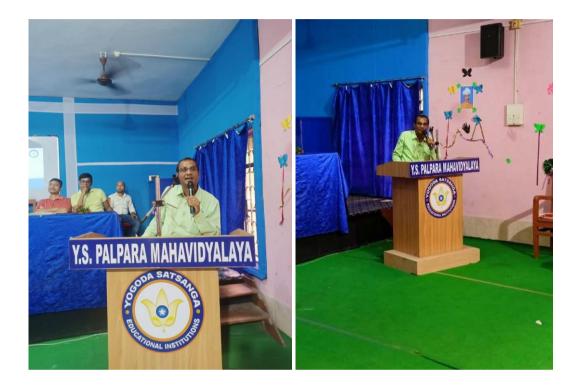

The B.Ed. department of Yogoda satsanga Palpara Mahavidyalaya had organized a Student Induction Programme on 26.07.2019. The Principal of the college Prof. (Dr.) Pradipta Kumar Mishra inaugurated the programme by illuminating the traditional golden lamp and by garlending the statue of Dr. Sarvapalli Radhakrishnan. Dr. Mrinal Kanti Dey, Head, Dept. of Philosophy, Dr. Aniruddha Sinha, IQAC Co-ordinator, Dr. Amit Kumar Maity, Head of B.Ed. Department and Course Coordinator of M.Ed. Department, Dr. Sheikh Manirul Islam and all other faculties of B.Ed. Department were present in the programme. It was followed by an inaugural song sang by our students, headed by Mrs. Samiksha Ghosh. Then, Prof. (Dr.) Pradipta Kumar Mishra, Principal of the college gave a brief address about the relevance of Student Induction Programme. The program ended with a lucid speech delivered by Dr. Amit Kumar Maity, Head, B.Ed. Dept., and Course Coordinator of M.Ed. Dept.

## **During the Programme**