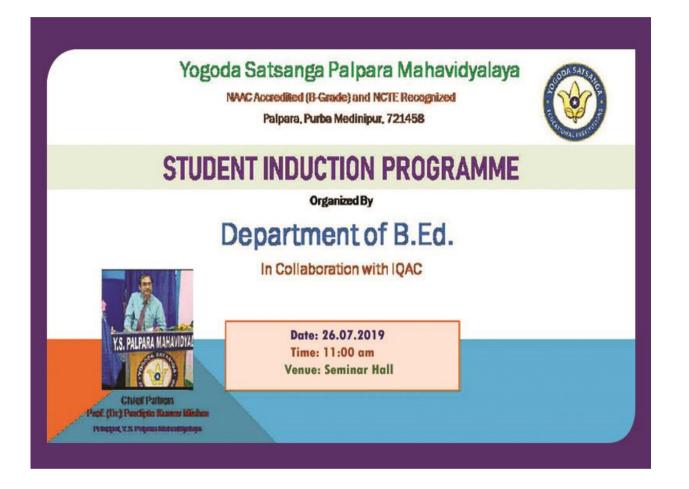

## <u>Report on Student Induction Programme organized by B.Ed. and M.Ed.</u> <u>Department in collaboration with IQAC Yogoda Satsanga Palpara Mahavidyalaya.</u>

Date: 26.07.2019

**Time:** 11.00 a.m.

Place: Seminar Hall

The B.Ed. department of Yogoda satsanga Palpara Mahavidyalaya had organized a Student Induction Programme on 26.07.2019. The Principal of the college Prof. (Dr.) Pradipta Kumar Mishra inaugurated the programme by illuminating the traditional golden lamp and by garlending the statue of Dr. Sarvapalli Radhakrishnan. Dr. Mrinal Kanti Dey, Head, Dept. of Philosophy, Dr. Aniruddha Sinha, IQAC Co-ordinator, Dr. Amit Kumar Maity, Head of B.Ed. Department and Course Coordinator of M.Ed. Department, Dr. Sheikh Manirul Islam and all other faculties of B.Ed. Department were present in the programme. It was followed by an inaugural song sang by our students, headed by Mrs. Samiksha Ghosh. Then, Prof. (Dr.) Pradipta Kumar Mishra, Principal of the college gave a brief address about the relevance of Student Induction Programme. The program ended with a lucid speech delivered by Dr. Amit Kumar Maity, Head, B.Ed. Dept., and Course Coordinator of M.Ed. Dept.