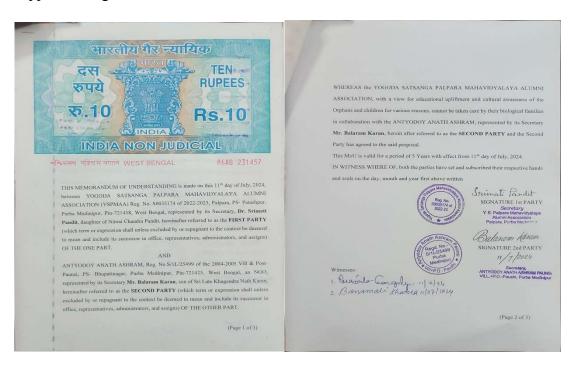

## REPORT ON INITIATIVES TAKEN BY THE ALUMNI ASSOCIATION, YOGODA SATSANGA PALPARA MAHAVIDYALAYA IN COLLOBORATION WITH ANTYODOY ANATH ASHRAM

Introduction: On July 11, 2024, a Memorandum of Understanding (MoU) was signed between the Yogoda Satsanga Palpara Mahavidyalaya Alumni Association, led by Secretary Dr. Srimati Pandit (Reg. No. S0035174 of 2022-2023), and Antyodoy Anath Ashram, represented by Secretary Mr. Balaram Karan (Reg. No. S/1L/25499 of 2004-2005). The purpose of this collaboration is to enhance the educational opportunities and cultural awareness of orphans and children who are unable to be cared for by their biological families. The partnership between the college alumni association and the ashram aims to address the multifaceted needs of these children through a range of activities, including child care, community marriages, health camps, the SAG-KP convergence program, Utkarsh Bangla, relief efforts during natural calamities, and support for higher education.