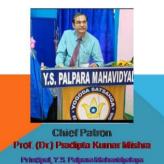

Date: 10.10.2023 Time: 11.00 a.m.

Place: Seminar Hall

The B.Ed. department of Yogoda satsanga Palpara Mahavidyalaya had organized a Student Induction Programme on 10.10.2023. The Principal of the college Prof. (Dr.) Pradipta Kumar Mishra inaugurated the programme by illuminating the traditional golden lamp and by garlending the statue of Dr. Sarvapalli Radhakrishnan. Dr. Mrinal Kanti Dey, Head, Dept. of Philosophy, Dr. Aniruddha Sinha, IQAC Co-ordinator, Dr. Amit Kumar Maity, Head of B.Ed. Department, Dr. Sheikh Manirul Islam and all other faculties of B.Ed. Department were present in the programme. It was followed by an inaugural song sang by our students, headed by Mrs. Samiksha Ghosh. Then, Prof. (Dr.) Pradipta Kumar Mishra, Principal of the college gave a brief address about the relevance of Student Induction Programme. The program ended with a lucid speech delivered by Dr. Amit Kumar Maity, Head, B.Ed. Dept.

### At + P.O : Palpara, Dist : Purba Medinipur, PIN Code – 721458, West Bengal, India

**Inaugural session of the Programme** 

NAAC Accredited ('B' Grade) and NCTE Recognized (B.Ed. and M.Ed Courses) affiliated to