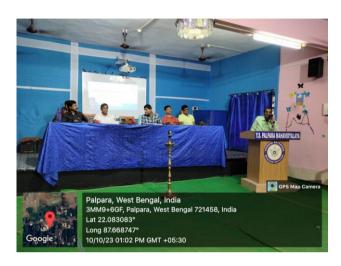

### At + P.O : Palpara, Dist : Purba Medinipur, PIN Code – 721458, West Bengal, India

**Inaugural session of the Programme** 

NAAC Accredited ('B' Grade) and NCTE Recognized (B.Ed. and M.Ed Courses) affiliated to