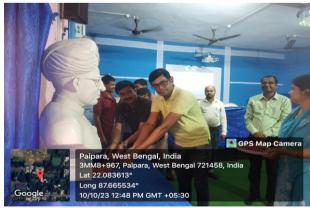

### At + P.O : Palpara, Dist : Purba Medinipur, PIN Code – 721458, West Bengal, India

**Inaugural session of the Programme** 

NAAC Accredited ('B' Grade) and NCTE Recognized (B.Ed. and M.Ed Courses) affiliated to

Vidyasagar University, Midnapore and WBUTTEPA, Kolkata, (Govt. of West Bengal)

### At + P.O : Palpara, Dist : Purba Medinipur, PIN Code – 721458, West Bengal, India

Some Glimpses of the Programme

The End 6