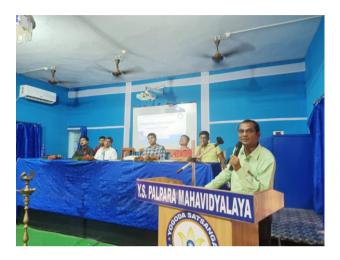

Date: 10.10.2023 Time: 11.00 a.m.

Place: Seminar Hall

The B.Ed. department of Yogoda satsanga Palpara Mahavidyalaya had organized a Student Induction Programme on 10.10.2023. The Principal of the college Prof. (Dr.) Pradipta Kumar Mishra inaugurated the programme by illuminating the traditional golden lamp and by garlending the statue of Dr. Sarvapalli Radhakrishnan. Dr. Mrinal Kanti Dey, Head, Dept. of Philosophy, Dr. Aniruddha Sinha, IQAC Co-ordinator, Dr. Amit Kumar Maity, Head of B.Ed. Department, Dr. Sheikh Manirul Islam and all other faculties of B.Ed. Department were present in the programme. It was followed by an inaugural song sang by our students, headed by Mrs. Samiksha Ghosh. Then, Prof. (Dr.) Pradipta Kumar Mishra, Principal of the college gave a brief address about the relevance of Student Induction Programme. The program ended with a lucid speech delivered by Dr. Amit Kumar Maity, Head, B.Ed. Dept.