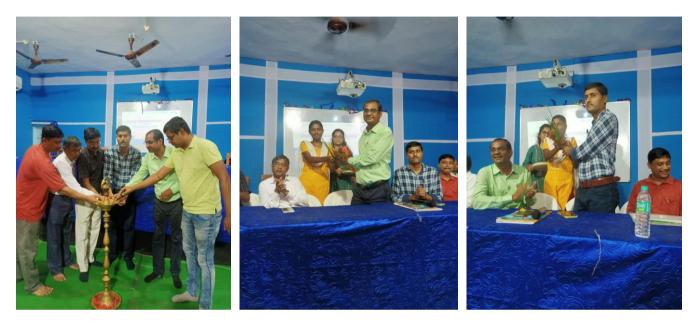

Date: 10.10.2023 Time: 11.00 a.m.

Place: Seminar Hall

The B.Ed. department of Yogoda satsanga Palpara Mahavidyalaya had organized a Student Induction Programme on 10.10.2023. The Principal of the college Prof. (Dr.) Pradipta Kumar Mishra inaugurated the programme by illuminating the traditional golden lamp and by garlending the statue of Dr. Sarvapalli Radhakrishnan. Dr. Mrinal Kanti Dey, Head, Dept. of Philosophy, Dr. Aniruddha Sinha, IQAC Co-ordinator, Dr. Amit Kumar Maity, Head of B.Ed. Department, Dr. Sheikh Manirul Islam and all other faculties of B.Ed. Department were present in the programme. It was followed by an inaugural song sang by our students, headed by Mrs. Samiksha Ghosh. Then, Prof. (Dr.) Pradipta Kumar Mishra, Principal of the college gave a brief address about the relevance of Student Induction Programme. The program ended with a lucid speech delivered by Dr. Amit Kumar Maity, Head, B.Ed. Dept.

### At + P.O : Palpara, Dist : Purba Medinipur, PIN Code – 721458, West Bengal, India

Some Glimpses of the Programme

The End 6